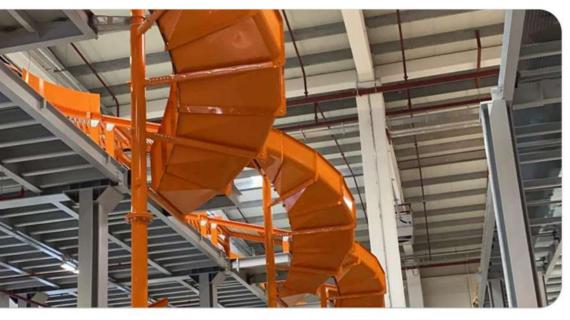

# SPIRAL CHUTES

# **SPIRAL CHUTES**

- Safe and fast downward movement;
- Low procurement costs;
- Fast and simple installation;
- Custom infeed and exit chutes;
- No moving parts and no spare and wear parts;
- Durable construction with bolt-together;
- Capable of handling different products at the same time;
- Built for a smooth and even flow;
- It can be customized to your application.

Airport industry

High capacity transport