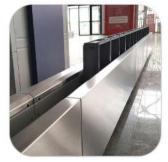

# **COLLECTING CONVEYORS**

- The links between the Check-in conveyors and the Baggage Handling System (BHS) are the Collecting Conveyors.
- In certain layout configurations these conveyors are in plain site and it requires to be integrated in the terminal design and to have a less industrial design.
- Ergonomic with a low profile design, simple and robust;
- Fitted with low noise belt, antistatic and fire retardant;
- Stainless steel finish;
- Reliability and ease of maintenance.
- All the Conveyors can be customised in terms of design, dimensions and components thus having a Complete Custom Solution.

CITCOnveyors

Automated Conveyor Systems

division of

**SELF TRUST** 

Low gap between
conveyors
eliminating the risk for the
baggage to get stuck in transition

Easy access for maintenance procedures