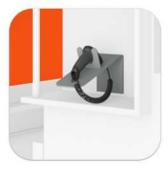

# **SELF CHECK-IN KIOSKS**

The Self Check-In systems offered by CITCOnveyors is a fast, contactless, self-service system for printing the label attached to the luggage. This system is very fast, with the label available in less than 8 seconds.

With a quick, easy and contactless operation, the Self Check-in system reduces the time passengers spend boarding. Compared to traditional kiosks, the system has a much lower price and greater mobility.

#### Benefits:

- Fast (8 seconds);
- Intuitive;
- Mobile (battery powered option);
- Simple and intuitive interface;
- Contactless.

The tag is printed

Ready to attach to the luggage

Airport industry