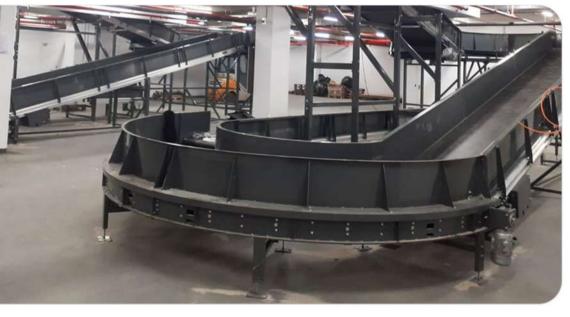

# **CURVED BELT CONVEYORS**

- Useful Width 1000 mm;
- 180 degrees;
- Inner radius 850 mm (other spokes available on request);
- Nominal working speed 10m/min (other speeds available);
- Electrostatically painted structure;
- Solid construction;
- Fitted with low noise belt, antistatic and fire retardant;
- Can be configured with CW or CWW operation;
- Available with multiple types of accessories: sidewalls, sensors, emergency buttons:
- Reliability and ease of maintenance.

**CITCOnveyors** Automated Conveyor Systems

division of

SELF TRUST The Romanian Conveyor Factory

Easy to maintenance