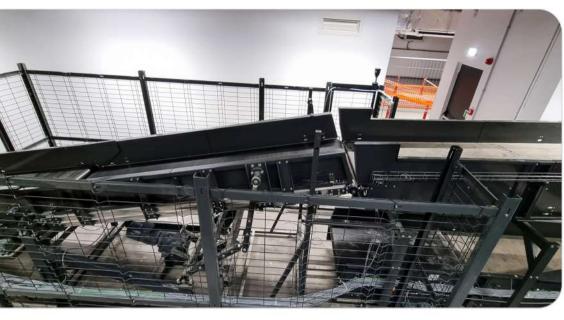

# **VERTICAL DIVERTERS**

- Designed for 0% blockages
- Completely automated;
- Zero gap transfer;
- Available with 30°, 60° or 90° exit.
- High Troughoutput;
- Robust structure;
- Integration with a wide variety of scanning devices.

Vertical and Horizontal Baggage Diverters are essential components of airport baggage handling systems. The choice between the two depends on the specific needs of the airport, such as the size and type of bags, the destination of the bags, and the overall baggage handling system.

Ajustable configuration according to existing layout

High capacity transport

The Romanian Conveyor Factory

Airport industry