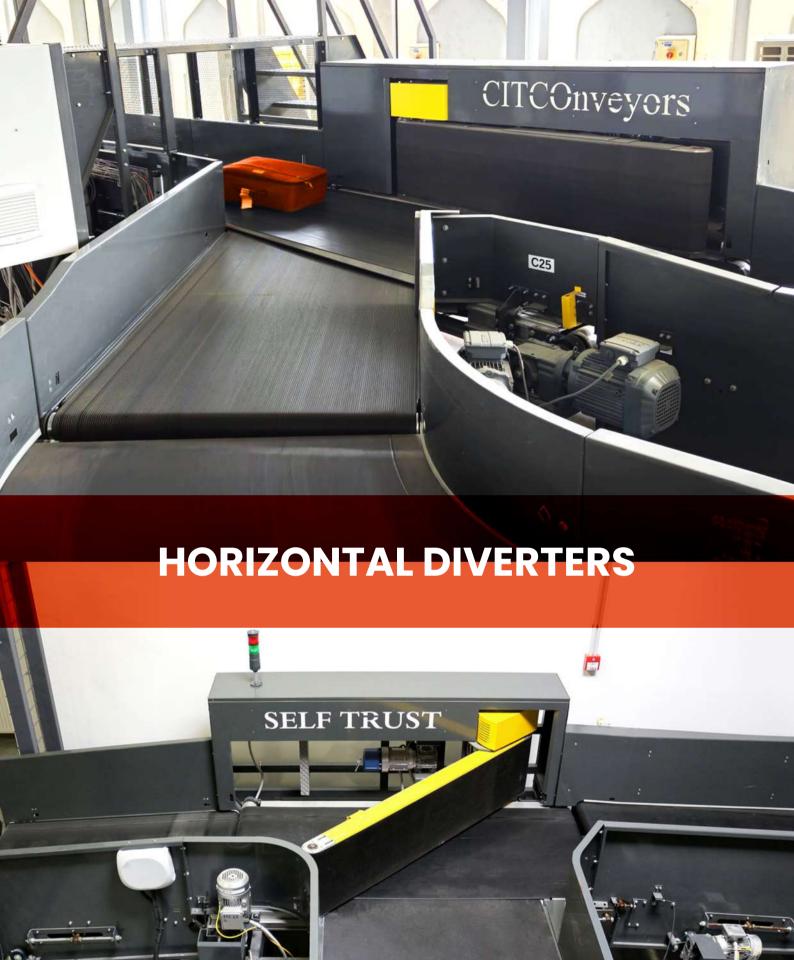

# **HORIZONTAL DIVERTERS**

- Designed for 0% blockages
- Completely automated;
- Zero gap transfer;
- Available with 30°, 60° or 90° exit.
- High Troughoutput;
- Robust structure;
- Integration with a wide variety of scanning devices.

Baggage handling is a critical aspect of airport operations, and the efficient flow of luggage is essential for passenger satisfaction. A baggage diverter is a device used to separate baggage into different routes or destinations. There are two main types of baggage diverters - vertical and horizontal.