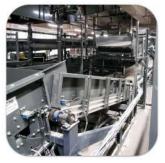

## **BAGGAGE HANDLING SYSTEMS**

- Integrated control and automation;
- BHS designed taking into consideration redundancy and fail-safe options;
- Integration with a wide variety of scanning devices.
- Straight horizontal;
- Straight inclined;
- Powered curved (bend) at 30, 45 or 90 degrees;
- Horizontal and vertical diverters;
- Vertical Baggage Conveyors and Lifts;
- 30, 45 degrees angle injectors;
- Carousels;
- Gravity or powered roller conveyors.

For each BHS a dynamic simulation is made, from the design phase, to simulate capacity, critical points, optimal design solution and more.

Low noise

Available in a wide variety of layouts

High capacity transport