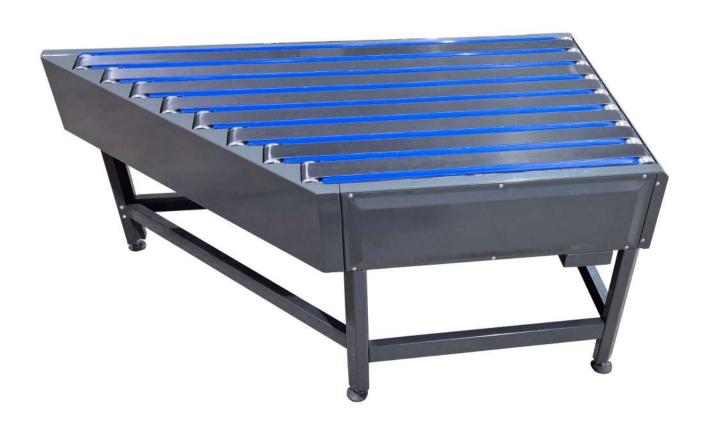

# **ROLLER CONVEYORS**

- Solid construction;
- -Available with PVC or Bright Zinc Rollers;
- Easy running rollers;
- Available with special rubber sleeve (to dampen the noise created by the impact of the baggage onto the rollers);
- Available in powder painted finish, stainless steel or galvanized (for special requirements).

Either we talk about the primary screening area for the passengers or we talk about the Baggage Handling System there are areas where Roller Conveyors

are required for manual transfer of baggages or accumulation.