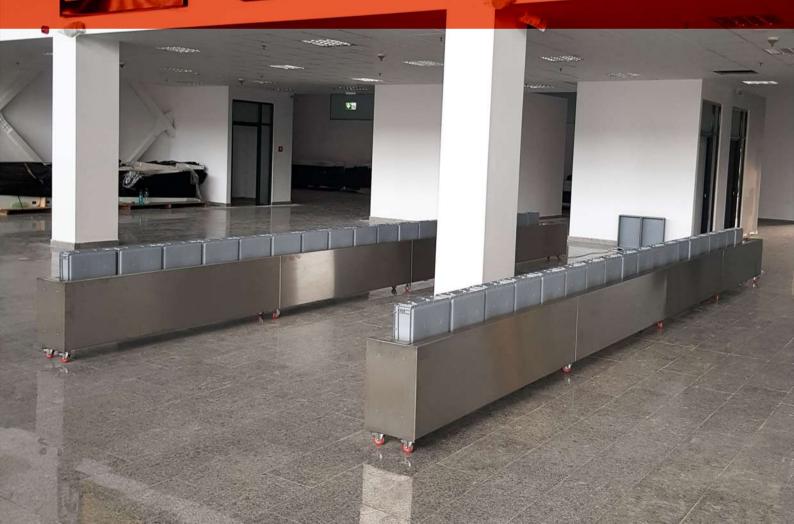

# **COLLECTING CONVEYORS**

- The links between the Check-in conveyors and the Baggage Handling System (BHS) are the Collecting Conveyors.
- In certain layout configurations these conveyors are in plain site and it requires to be integrated in the terminal design and to have a less industrial design.
- Ergonomic with a low profile design, simple and robust;
- Fitted with low noise belt, antistatic and fire retardant;
- Stainless steel finish;
- Reliability and ease of maintenance.
- All the Conveyors can be customised in terms of design, dimensions and components thus having a Complete Custom Solution.

CITCOnveyors

Automated Conveyor Systems

division of

**SELF TRUST** 

Low gap between
conveyors
eliminating the risk for the
baggage to get stuck in transition

Easy access for maintenance procedures