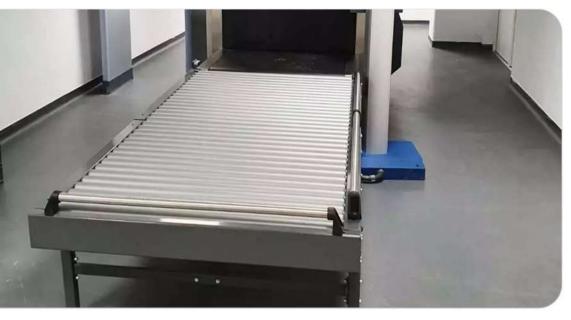

# **ROLLER CONVEYORS**

- Solid construction;
- -Available with PVC or Bright Zinc Rollers;
- Easy running rollers;
- Available with special rubber sleeve (to dampen the noise created by the impact of the baggage onto the rollers);
- Available in powder painted finish, stainless steel or galvanized (for special requirements).

Either we talk about the primary screening area for the passengers or we talk about the Baggage Handling System there are areas where Roller Conveyors

are required for manual transfer of baggages or accumulation.

Low noise

Ajustable configuration according to existing layout

High capacity transport

Airport industry