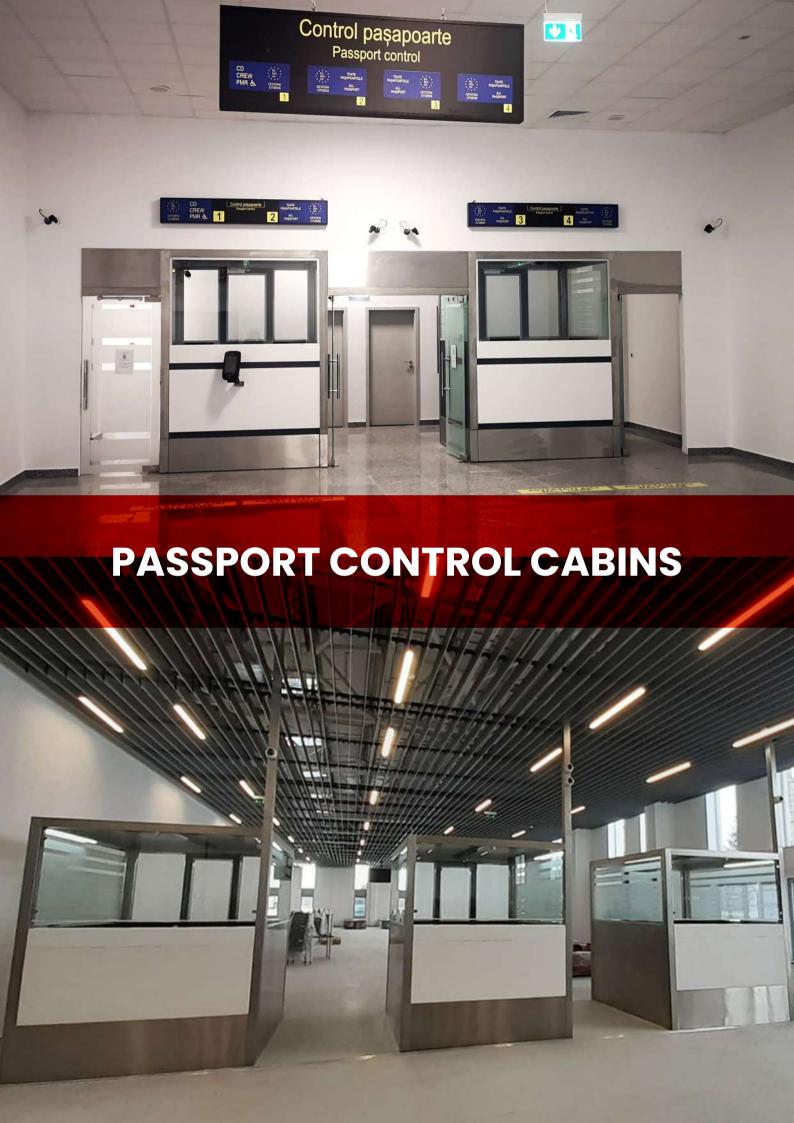

## **PASSPORT CONTROL CABINS**

- Visible structure made from stainless steel profiles.
- The bottom of the cabin is made from wood material covered with special high traffic plastic material, gray color and it will cover also the electrical wirings
- For access in the cabin, a door is fitted. Made from wood and with duplex secured glass on top, 8 mm thickness.
- The lateral window is made from duplex secured glass, sandblasted with horizontal stripes.
- The front side of the wall is covered with stainless steel, with Corian and composite material.
- The cabin is fitted with a front shelf.
- The inside furniture is made from gray wood and the countertop is fitted with composite material (CORIAN).

**Durable construction** 

**Custom manufactured** 

Made from quality materials

Airport industry