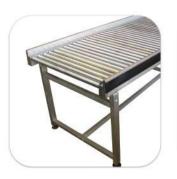

# **ROLLER CONVEYORS**

- Solid construction;
- -Available with PVC or Bright Zinc Rollers;
- Easy running rollers;
- Available with special rubber sleeve (to dampen the noise created by the impact of the baggage onto the rollers);
- Available in powder painted finish, stainless steel or galvanized (for special requirements).

Either we talk about the primary screening area for the passengers or we talk about the Baggage Handling System there are areas where Roller Conveyors

are required for manual transfer of baggages or accumulation.

Low noise

Ajustable configuration according to existing layout

High capacity transport

Airport industry