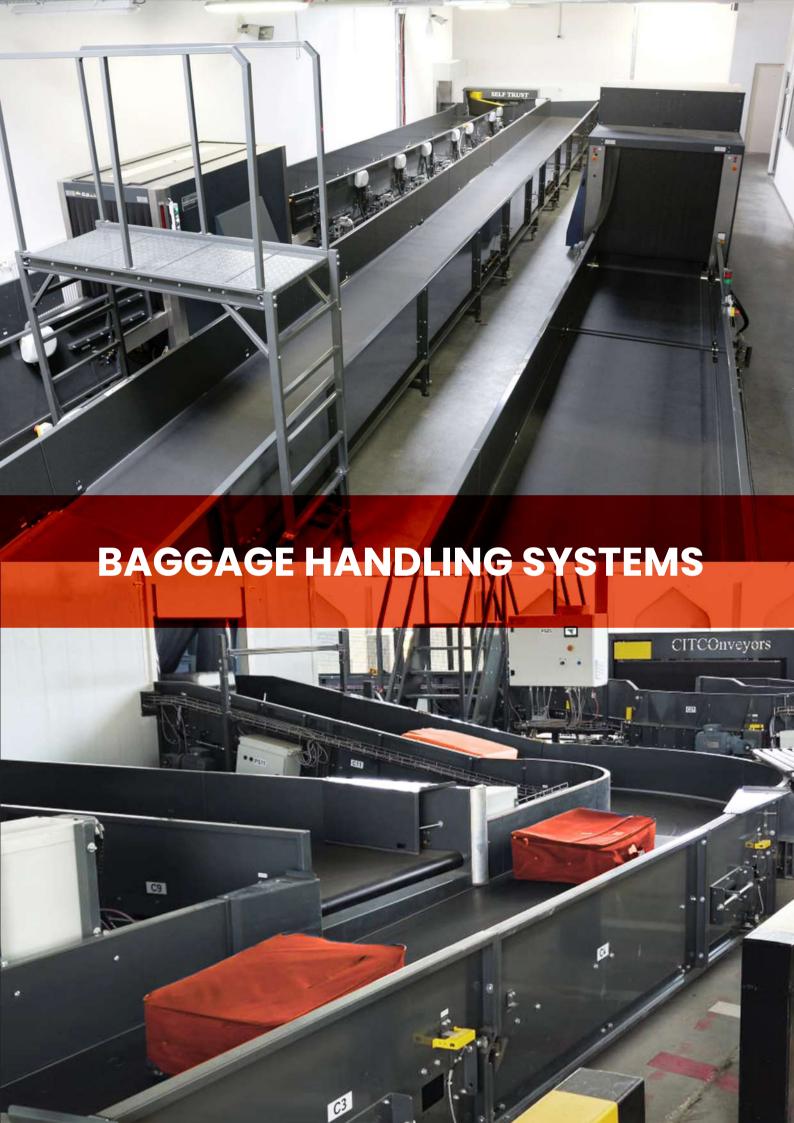

## **BAGGAGE HANDLING SYSTEMS**

- Integrated control and automation;
- BHS designed taking into consideration redundancy and fail-safe options;
- Integration with a wide variety of scanning devices.
- Straight horizontal;
- Straight inclined;
- Powered curved (bend) at 30, 45 or 90 degrees;
- Horizontal and vertical diverters;
- Vertical Baggage Conveyors and Lifts;
- 30, 45 degrees angle injectors;
- Carousels;
- Gravity or powered roller conveyors.

For each BHS a dynamic simulation is made, from the design phase, to simulate capacity, critical points, optimal design solution and more.

Low noise

Available in a wide variety of layouts

High capacity transport