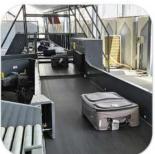

## **BAGGAGE HANDLING SYSTEMS**

- Integrated control and automation;
- BHS designed taking into consideration redundancy and fail-safe options;
- Integration with a wide variety of scanning devices.
- Straight horizontal;
- Straight inclined;
- Powered curved (bend) at 30, 45 or 90 degrees;
- Horizontal and vertical diverters;
- Vertical Baggage Conveyors and Lifts;
- 30, 45 degrees angle injectors;
- Carousels;
- Gravity or powered roller conveyors.

For each BHS a dynamic simulation is made, from the design phase, to simulate capacity, critical points, optimal design solution and more.

Low noise

Available in a wide variety of layouts

High capacity transport