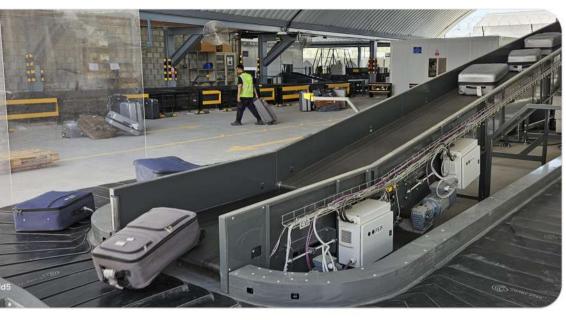

# **COLLECTING CONVEYORS**

- The links between the Check-in conveyors and the Baggage Handling System (BHS) are the Collecting Conveyors.
- In certain layout configurations these conveyors are in plain site and it requires to be integrated in the terminal design and to have a less industrial design.
- Ergonomic with a low profile design, simple and robust;
- Fitted with low noise belt, antistatic and fire retardant;
- Stainless steel finish;
- Reliability and ease of maintenance.
- All the Conveyors can be customised in terms of design, dimensions and components thus having a Complete Custom Solution.

CITCOnveyors

Automated Conveyor Systems

division of

**SELF TRUST** 

Low gap between
conveyors
eliminating the risk for the
baggage to get stuck in transition

Easy access for maintenance procedures