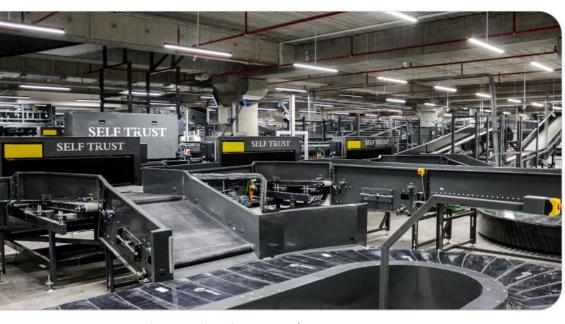

## **BAGGAGE HANDLING SYSTEMS**

- Integrated control and automation;
- BHS designed taking into consideration redundancy and fail-safe options;
- Integration with a wide variety of scanning devices.
- Straight horizontal;
- Straight inclined;
- Powered curved (bend) at 30, 45 or 90 degrees;
- Horizontal and vertical diverters;
- Vertical Baggage Conveyors and Lifts;
- 30, 45 degrees angle injectors;
- Carousels;
- Gravity or powered roller conveyors.

For each BHS a dynamic simulation is made, from the design phase, to simulate capacity, critical points, optimal design solution and more.

Low noise

Available in a wide variety of layouts

High capacity transport