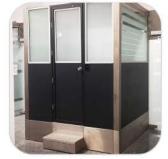

## **PASSPORT CONTROL CABINS**

- Visible structure made from stainless steel profiles.
- The bottom of the cabin is made from wood material covered with special high traffic plastic material, gray color and it will cover also the electrical wirings
- For access in the cabin, a door is fitted. Made from wood and with duplex secured glass on top, 8 mm thickness.
- The lateral window is made from duplex secured glass, sandblasted with horizontal stripes.
- The front side of the wall is covered with stainless steel, with Corian and composite material.
- The cabin is fitted with a front shelf.
- The inside furniture is made from gray wood and the countertop is fitted with composite material (CORIAN).

**Durable construction** 

**Custom manufactured** 

Made from quality materials

Airport industry