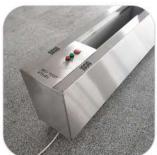

# BAGGAGE RECLAIM CAROUSEL HORIZONTAL

# **BAGGAGE RECLAIM CAROUSEL**

- Low noise;
- Adjustable speed;
- High capacity transport;
- Available in different configurations: O, U, P, T shapes;
- Strong structures;
- Almost zero maintenance;
- Stainless steel finish;
- Fire retardant and friction-resistant slats;
- Horizontal:
- Length up to 100 linear meters;
- Load up to 100 kilo per linear meter;
- Active width 940 mm;
- Height at slate level 400 mm.

Low noise

Low maintenance required

High capacity transport

**SELF TRUST**The Romanian Conveyor Factory

Airport industry