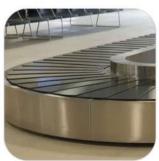

# BAGGAGE RECLAIM CAROUSEL HORIZONTAL

# **BAGGAGE RECLAIM CAROUSEL**

- Low noise;
- Adjustable speed;
- High capacity transport;
- Available in different configurations: O, U, P, T shapes;
- Strong structures;
- Almost zero maintenance;
- Stainless steel finish;
- Fire retardant and friction-resistant slats;
- Horizontal:
- Length up to 100 linear meters;
- Load up to 100 kilo per linear meter;
- Active width 940 mm;
- Height at slate level 400 mm.

Low noise

Low maintenance required

High capacity transport

**SELF TRUST**The Romanian Conveyor Factory

Airport industry