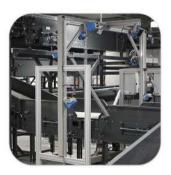

## **BAGGAGE HANDLING SYSTEMS**

- Integrated control and automation;
- BHS designed taking into consideration redundancy and fail-safe options;
- Integration with a wide variety of scanning devices.
- Straight horizontal;
- Straight inclined;
- Powered curved (bend) at 30, 45 or 90 degrees;
- Horizontal and vertical diverters;
- Vertical Baggage Conveyors and Lifts;
- 30, 45 degrees angle injectors;
- Carousels;
- Gravity or powered roller conveyors.

For each BHS a dynamic simulation is made, from the design phase, to simulate capacity, critical points, optimal design solution and more.

Low noise

Available in a wide variety of layouts

High capacity transport