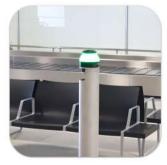

# **CHECK-IN DESKS**

- Single units;
- Double units;
- Integrated Weigh-in Conveyor Control console (with Buttons: start, stop, forward, Emergency Stop);
- Integrated Passenger Display;
- Integrated Operator Display;
- Ergonomic layout for Passenger and Operator;
- Passenger-side small Shelf (for small bags, documents, etc.);
- Independent small cabinet for computer and/or other auxiliary equipments;
- Lockable cabinet for sensitive equipment or documents.

# **CHECK-IN CONVEYORS**

- Single units;
- Double units (side by side);
- Adjustable configuration: Weigh-in + (tag) + induction system;
- Modular construction;
- Single-stage, double stage, triple stage available in both single or double units (side by side);
- The control console can be integrated in the side of the conveyor or the Check-In Desk (Counter);
- Low input height (310 mm);
- Width from 500 mm up to 1.000 mm;
- Fitted with sensors to control the positioning of the baggage on each conveyor;
- Easy maintenance.