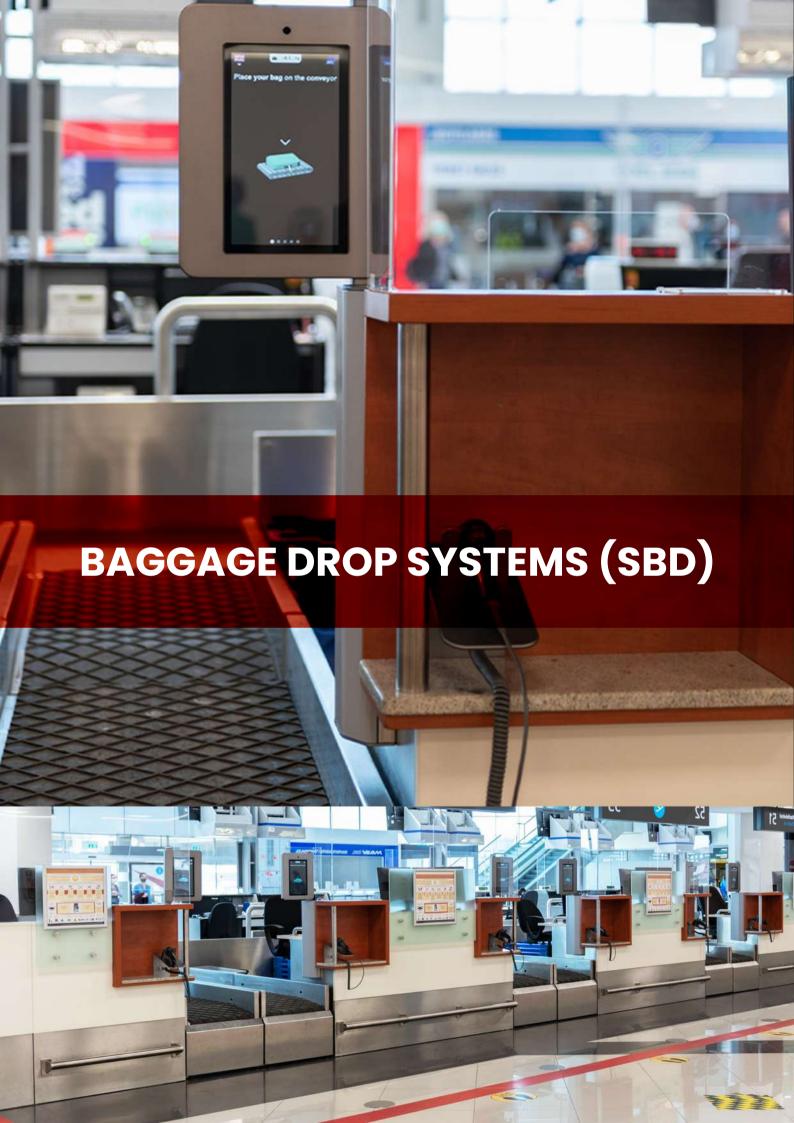

# **BAGGAGE DROP SYSTEMS (SBD)**

The Baggage Drop Systems offered by SELF TRUST is a fast self-service system for luggage. This system reduces the time spent by passengers in handing over their luggage, giving them a better start to their journey. Passengers benefit from less time spent in line and less stress.

Intuitive and fast, the Baggage Drop System doubles the luggage handling capacity. It can be fully integrated with existing conveyors and weighing cells, but also with existing furniture.

#### Benefits:

- Fast (11 seconds);
- Dual use (automatic and manual);
- High utilization rate >90%;
- Simple and intuitive for passengers;
- Modular design;
- Easy installation.

Handheld scanner

Contactless