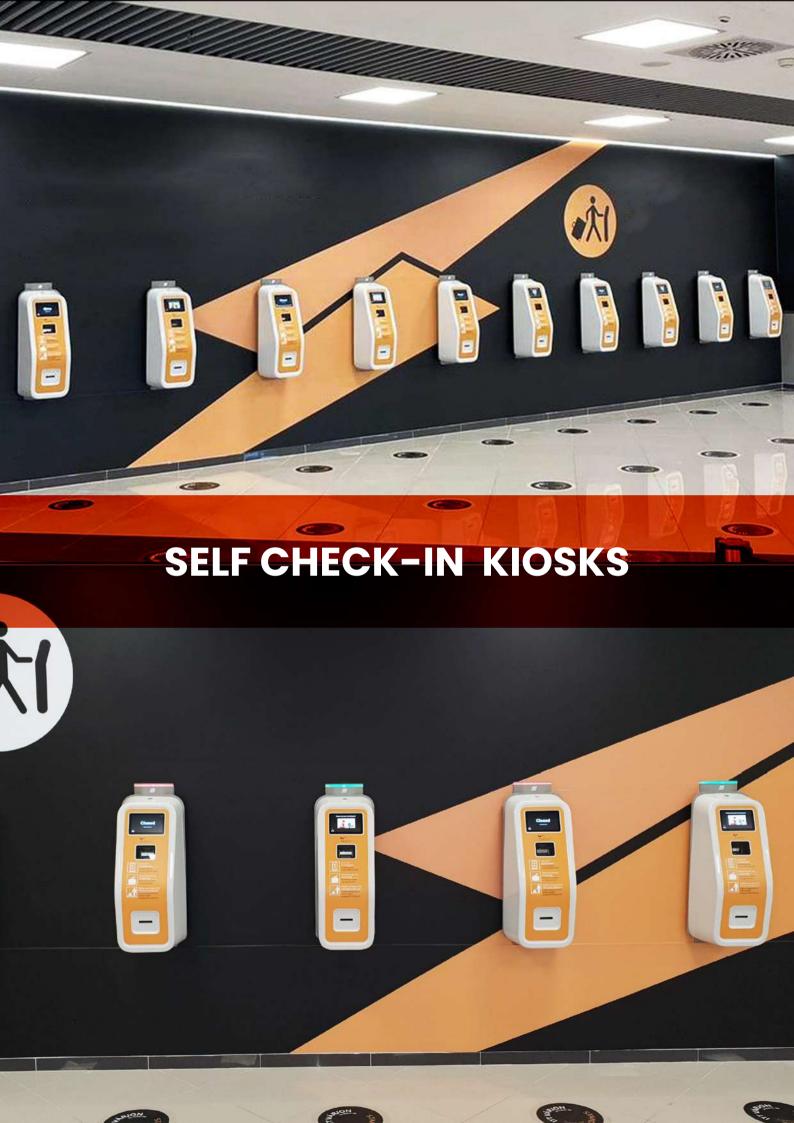

# **SELF CHECK-IN KIOSKS**

The Self Check-In systems offered by CITCOnveyors is a fast, contactless, self-service system for printing the label attached to the luggage. This system is very fast, with the label available in less than 8 seconds.

With a quick, easy and contactless operation, the Self Check-in system reduces the time passengers spend boarding. Compared to traditional kiosks, the system has a much lower price and greater mobility.

#### Benefits:

- Fast (8 seconds);
- Intuitive;
- Mobile (battery powered option);
- Simple and intuitive interface;
- Contactless.

The tag is printed

Ready to attach to the luggage

Airport industry