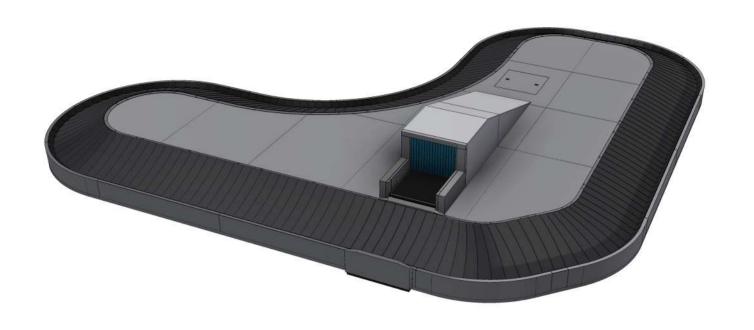

# **BAGGAGE MAKE-UP CAROUSEL**

- Low noise;
- Adjustable speed;
- High capacity transport;
- Available in different configurations;
- Strong structures;
- Almost zero maintenance;
- Stainless steel finish;
- Fire retardant and friction-resistant slats;
- Horizontal:
- Length up to 100 linear meters;
- Load up to 100 kilo per linear meter;
- Active width 940 mm;
- Height at slate level 400 mm.