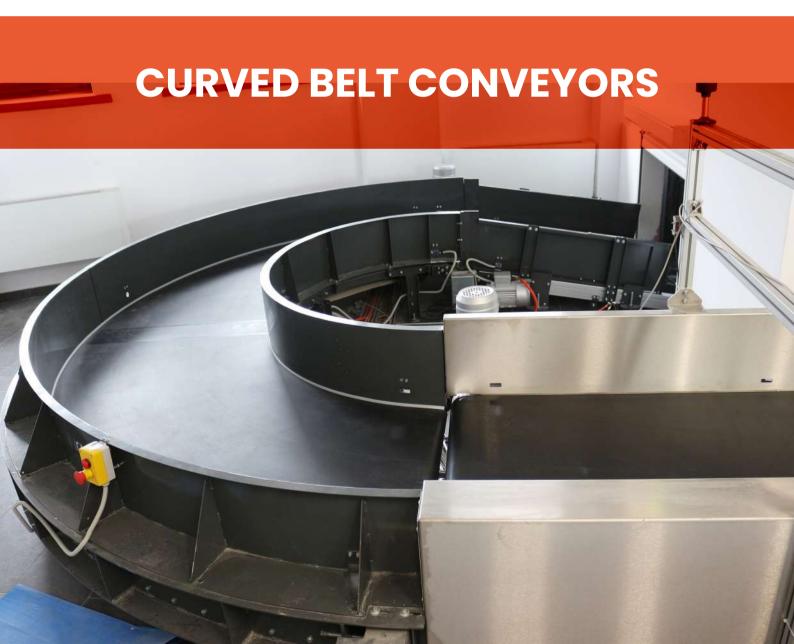

# **CURVED BELT CONVEYORS**

- Useful Width 1000 mm;
- 180 degrees;
- Inner radius 850 mm (other spokes available on request);
- Nominal working speed 10m/min (other speeds available);
- Electrostatically painted structure;
- Solid construction;
- Fitted with low noise belt, antistatic and fire retardant;
- Can be configured with CW or CWW operation;
- Available with multiple types of accessories: sidewalls, sensors, emergency buttons:
- Reliability and ease of maintenance.

**CITCOnveyors** Automated Conveyor Systems

division of

SELF TRUST The Romanian Conveyor Factory

Easy to maintenance