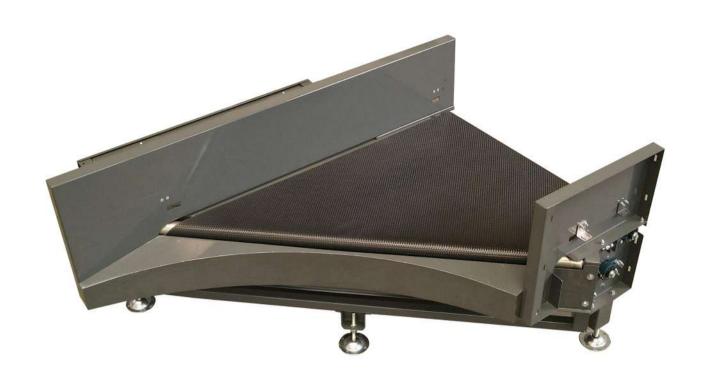

# **COLLECTING CONVEYORS**

- The links between the Check-in conveyors and the Baggage Handling System (BHS) are the Collecting Conveyors.
- In certain layout configurations these conveyors are in plain site and it requires to be integrated in the terminal design and to have a less industrial design.
- Ergonomic with a low profile design, simple and robust;
- Fitted with low noise belt, antistatic and fire retardant;
- Stainless steel finish;
- Reliability and ease of maintenance.
- All the Conveyors can be customised in terms of design, dimensions and components thus having a Complete Custom Solution.

CITCOnveyors

Automated Conveyor Systems

division of

**SELF TRUST** 

Low gap between
conveyors
eliminating the risk for the
baggage to get stuck in transition

Easy access for maintenance procedures