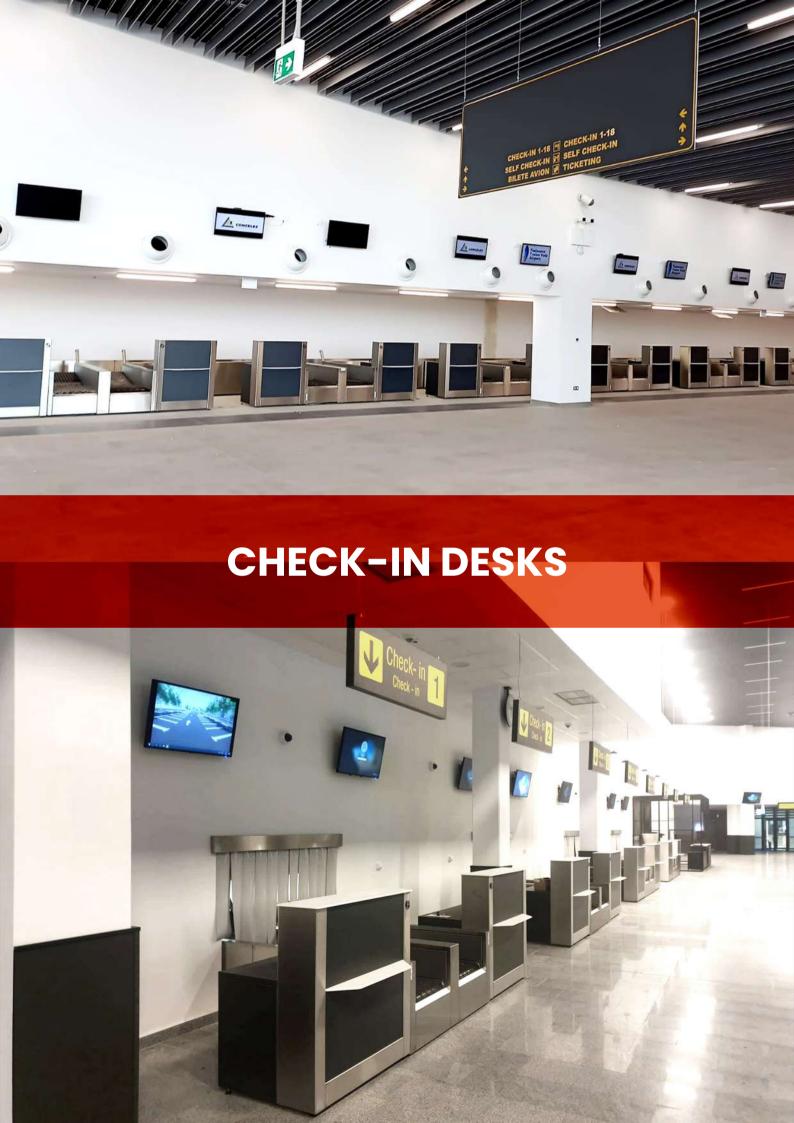

# **CHECK-IN DESKS**

- Single units;
- Double units;
- Integrated Weigh-in Conveyor Control console (with Buttons: start, stop, forward, Emergency Stop);
- Integrated Passenger Display;
- Integrated Operator Display;
- Ergonomic layout for Passenger and Operator;
- Passenger-side small Shelf (for small bags, documents, etc.);
- Independent small cabinet for computer and/or other auxiliary equipments;
- Lockable cabinet for sensitive equipment or documents.

Materials: Wood, Compact laminated panels, Composite materials (Eq Corian: solid surface material composed of acrylic polymers and fragmented natural stone), Stainless steel, Secure Glass, Plastic, Natural stone (marble, granite, travertine).

Wide variety of design available

Dedicated areas for equipment (label printers, monitors, computers, documents)

Ergonomic design for Passengers and Operators

The Romanian Conveyor Factory

Airport industry