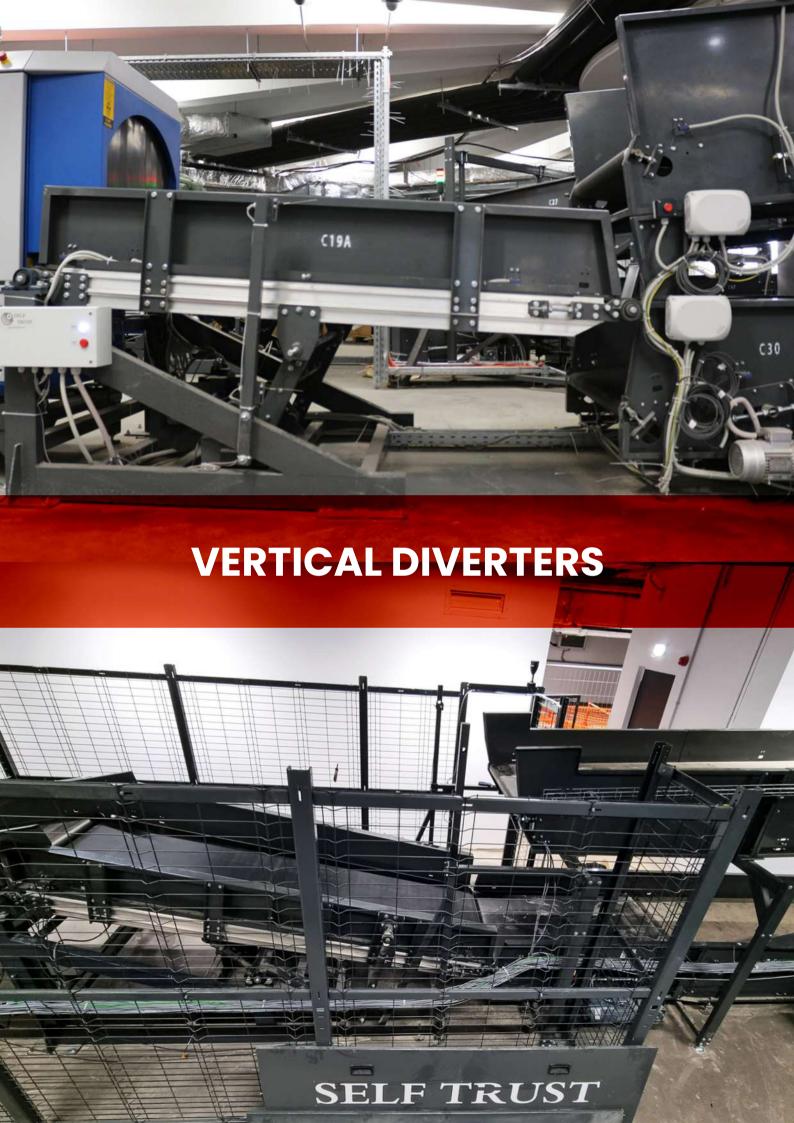

# **VERTICAL DIVERTERS**

- Designed for 0% blockages
- Completely automated;
- Zero gap transfer;
- Available with 30°, 60° or 90° exit.
- High Troughoutput;
- Robust structure;
- Integration with a wide variety of scanning devices.

Vertical and Horizontal Baggage Diverters are essential components of airport baggage handling systems. The choice between the two depends on the specific needs of the airport, such as the size and type of bags, the destination of the bags, and the overall baggage handling system.

Ajustable configuration according to existing layout

High capacity transport

The Romanian Conveyor Factory

Airport industry