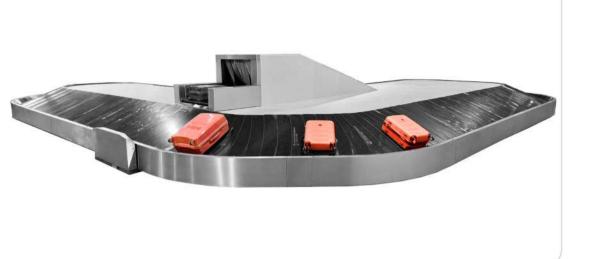

# BAGGAGE RECLAIM CAROUSEL HORIZONTAL

# **BAGGAGE RECLAIM CAROUSEL**

- Low noise;
- Adjustable speed;
- High capacity transport;
- Available in different configurations: O, U, P, T shapes;
- Strong structures;
- Almost zero maintenance;
- Stainless steel finish;
- Fire retardant and friction-resistant slats;
- Horizontal:
- Length up to 100 linear meters;
- Load up to 100 kilo per linear meter;
- Active width 940 mm;
- Height at slate level 400 mm.

Low noise

Low maintenance required

High capacity transport

**SELF TRUST**The Romanian Conveyor Factory

Airport industry