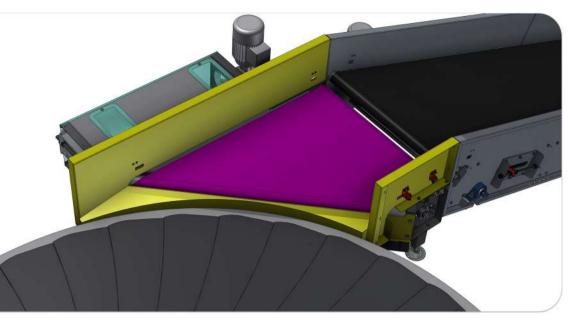

# **COLLECTING CONVEYORS**

- The links between the Check-in conveyors and the Baggage Handling System (BHS) are the Collecting Conveyors.
- In certain layout configurations these conveyors are in plain site and it requires to be integrated in the terminal design and to have a less industrial design.
- Ergonomic with a low profile design, simple and robust;
- Fitted with low noise belt, antistatic and fire retardant;
- Stainless steel finish;
- Reliability and ease of maintenance.
- All the Conveyors can be customised in terms of design, dimensions and components thus having a Complete Custom Solution.

CITCOnveyors

Automated Conveyor Systems

division of

**SELF TRUST** 

Low gap between
conveyors
eliminating the risk for the
baggage to get stuck in transition

Easy access for maintenance procedures