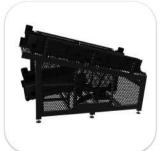

# BAGGAGE RECLAIM CAROUSEL HORIZONTAL

# **BAGGAGE RECLAIM CAROUSEL**

- Low noise;
- Adjustable speed;
- High capacity transport;
- Available in different configurations: O, U, P, T shapes;
- Strong structures;
- Almost zero maintenance;
- Stainless steel finish;
- Fire retardant and friction-resistant slats;
- Horizontal:
- Length up to 100 linear meters;
- Load up to 100 kilo per linear meter;
- Active width 940 mm;
- Height at slate level 400 mm.

Low noise

Low maintenance required

High capacity transport

**SELF TRUST**The Romanian Conveyor Factory

Airport industry