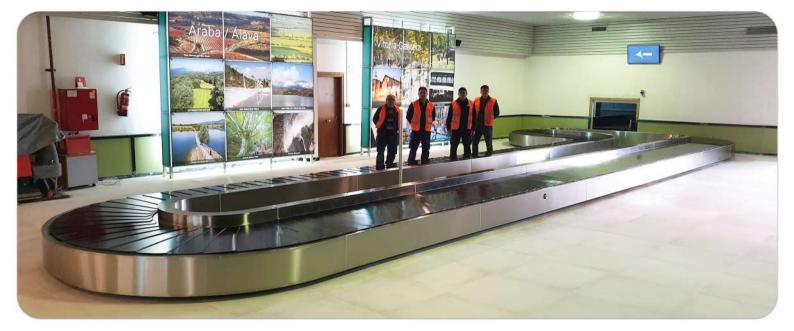

# BAGGAGE RECLAIM CAROUSEL HORIZONTAL

# **BAGGAGE RECLAIM CAROUSEL**

- Low noise;
- Adjustable speed;
- High capacity transport;
- Available in different configurations: O, U, P, T shapes;
- Strong structures;
- Almost zero maintenance;
- Stainless steel finish;
- Fire retardant and friction-resistant slats;
- Horizontal:
- Length up to 100 linear meters;
- Load up to 100 kilo per linear meter;
- Active width 940 mm;
- Height at slate level 400 mm.

Low noise

Low maintenance required

High capacity transport

**SELF TRUST**The Romanian Conveyor Factory

Airport industry