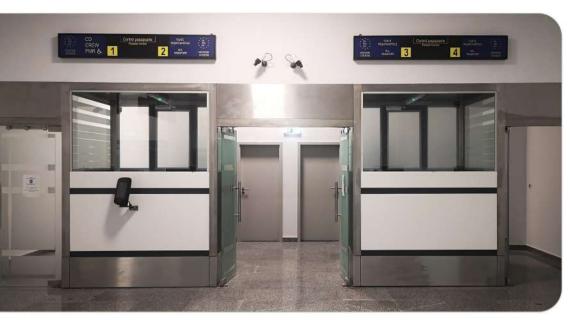

## **PASSPORT CONTROL CABINS**

- Visible structure made from stainless steel profiles.
- The bottom of the cabin is made from wood material covered with special high traffic plastic material, gray color and it will cover also the electrical wirings
- For access in the cabin, a door is fitted. Made from wood and with duplex secured glass on top, 8 mm thickness.
- The lateral window is made from duplex secured glass, sandblasted with horizontal stripes.
- The front side of the wall is covered with stainless steel, with Corian and composite material.
- The cabin is fitted with a front shelf.
- The inside furniture is made from gray wood and the countertop is fitted with composite material (CORIAN).

**Durable construction** 

**Custom manufactured** 

Made from quality materials

Airport industry