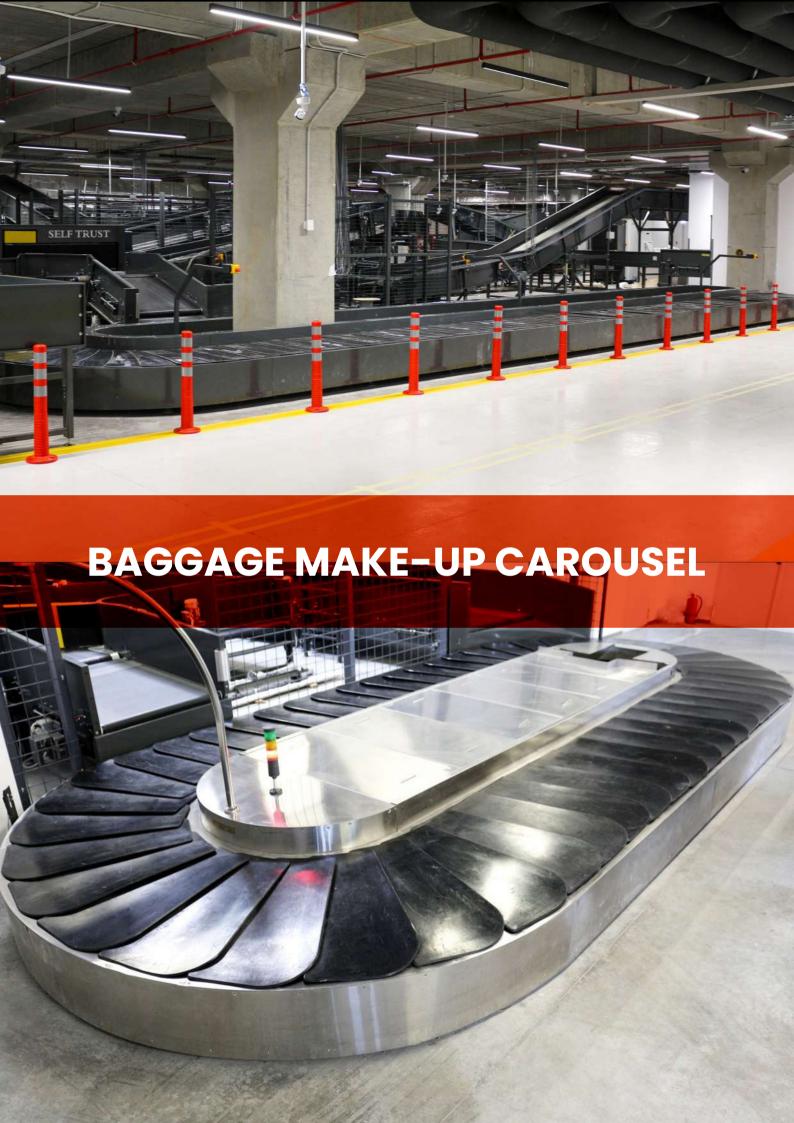

# **BAGGAGE MAKE-UP CAROUSEL**

- Low noise;
- Adjustable speed;
- High capacity transport;
- Available in different configurations;
- Strong structures;
- Almost zero maintenance;
- Stainless steel finish;
- Fire retardant and friction-resistant slats;
- Horizontal:
- Length up to 100 linear meters;
- Load up to 100 kilo per linear meter;
- Active width 940 mm;
- Height at slate level 400 mm.

Low maintenance required

High capacity transport

SELF TRUST The Romanian Conveyor Factory

Airport industry