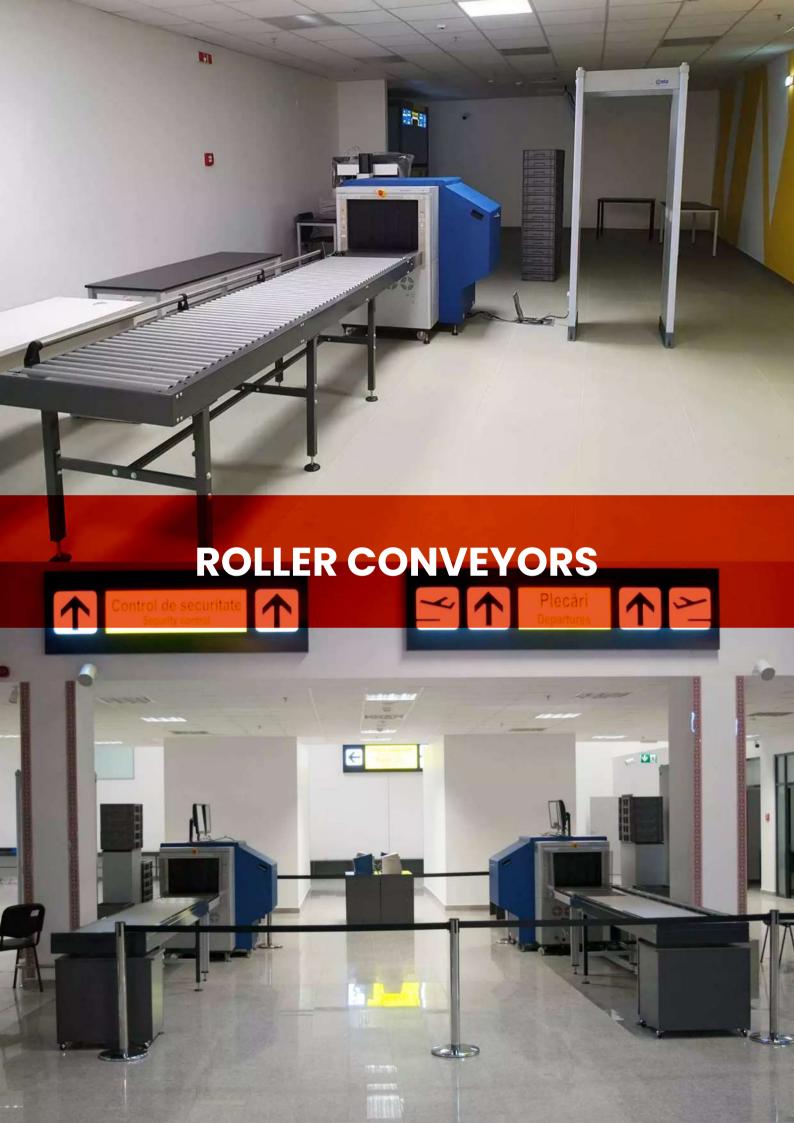

# **ROLLER CONVEYORS**

- Solid construction;
- -Available with PVC or Bright Zinc Rollers;
- Easy running rollers;
- Available with special rubber sleeve (to dampen the noise created by the impact of the baggage onto the rollers);
- Available in powder painted finish, stainless steel or galvanized (for special requirements).

Either we talk about the primary screening area for the passengers or we talk about the Baggage Handling System there are areas where Roller Conveyors

are required for manual transfer of baggages or accumulation.

Low noise

Ajustable configuration according to existing layout

High capacity transport

Airport industry