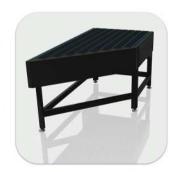

# **ROLLER CONVEYORS**

- Solid construction;
- -Available with PVC or Bright Zinc Rollers;
- Easy running rollers;
- Available with special rubber sleeve (to dampen the noise created by the impact of the baggage onto the rollers);
- Available in powder painted finish, stainless steel or galvanized (for special requirements).

Either we talk about the primary screening area for the passengers or we talk about the Baggage Handling System there are areas where Roller Conveyors

are required for manual transfer of baggages or accumulation.

Low noise

Ajustable configuration according to existing layout

High capacity transport

Airport industry