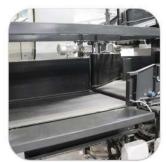

# **HORIZONTAL DIVERTERS**

- Designed for 0% blockages
- Completely automated;
- Zero gap transfer;
- Available with 30°, 60° or 90° exit.
- High Troughoutput;
- Robust structure;
- Integration with a wide variety of scanning devices.

Baggage handling is a critical aspect of airport operations, and the efficient flow of luggage is essential for passenger satisfaction. A baggage diverter is a device used to separate baggage into different routes or destinations. There are two main types of baggage diverters - vertical and horizontal.