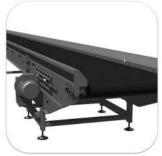

# **BELT CONVEYORS**

- Solid construction (to allow high loads transport);
- Available with special belts to allow usage in low and high temperature;
- Available in powder painted finish or galvanized (for special requirements;
- Low noise;
- High capacity transport;
- Available in wide variety lengths and widths.

Airport industry

Limited maintenance required

Available in wide variety lengths and widths

Low noise