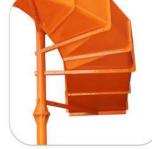

# SPIRAL CHUTES

# **SPIRAL CHUTES**

- Safe and fast downward movement;
- Low procurement costs;
- Fast and simple installation;
- Custom infeed and exit chutes;
- No moving parts and no spare and wear parts;
- Durable construction with bolt-together;
- Capable of handling different products at the same time;
- Built for a smooth and even flow;
- It can be customized to your application.