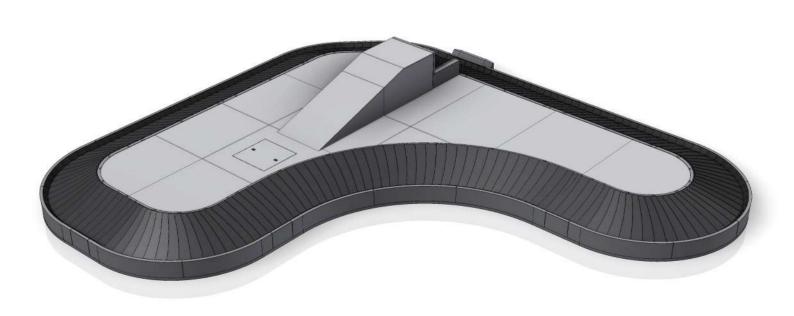

# BAGGAGE RECLAIM CAROUSEL HORIZONTAL

# **BAGGAGE RECLAIM CAROUSEL**

- Low noise;
- Adjustable speed;
- High capacity transport;
- Available in different configurations: O, U, P, T shapes;
- Strong structures;
- Almost zero maintenance;
- Stainless steel finish;
- Fire retardant and friction-resistant slats;
- Horizontal:
- Length up to 100 linear meters;
- Load up to 100 kilo per linear meter;
- Active width 940 mm;
- Height at slate level 400 mm.

Low noise

Low maintenance required

High capacity transport

**SELF TRUST**The Romanian Conveyor Factory

Airport industry