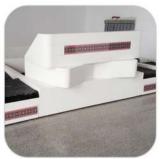

# BAGGAGE RECLAIM CAROUSEL HORIZONTAL

# **BAGGAGE RECLAIM CAROUSEL**

- Low noise;
- Adjustable speed;
- High capacity transport;
- Available in different configurations: O, U, P, T shapes;
- Strong structures;
- Almost zero maintenance;
- Stainless steel finish;
- Fire retardant and friction-resistant slats;
- Horizontal:
- Length up to 100 linear meters;
- Load up to 100 kilo per linear meter;
- Active width 940 mm;
- Height at slate level 400 mm.

Low noise

Low maintenance required

High capacity transport

**SELF TRUST**The Romanian Conveyor Factory

Airport industry