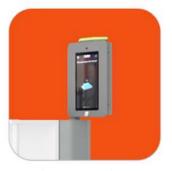

## **PASSPORT CONTROL CABINS**

- Visible structure made from stainless steel profiles.
- The bottom of the cabin is made from wood material covered with special high traffic plastic material, gray color and it will cover also the electrical wirings
- For access in the cabin, a door is fitted. Made from wood and with duplex secured glass on top, 8 mm thickness.
- The lateral window is made from duplex secured glass, sandblasted with horizontal stripes.
- The front side of the wall is covered with stainless steel, with Corian and composite material.
- The cabin is fitted with a front shelf.
- The inside furniture is made from gray wood and the countertop is fitted with composite material (CORIAN).

**Durable construction** 

**Custom manufactured** 

Made from quality materials

Airport industry