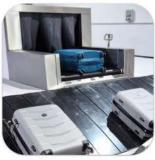

## **BAGGAGE HANDLING SYSTEMS**

- Integrated control and automation;
- BHS designed taking into consideration redundancy and fail-safe options;
- Integration with a wide variety of scanning devices.
- Straight horizontal;
- Straight inclined;
- Powered curved (bend) at 30, 45 or 90 degrees;
- Horizontal and vertical diverters;
- Vertical Baggage Conveyors and Lifts;
- 30, 45 degrees angle injectors;
- Carousels;
- Gravity or powered roller conveyors.

For each BHS a dynamic simulation is made, from the design phase, to simulate capacity, critical points, optimal design solution and more.

Low noise

Available in a wide variety of layouts

High capacity transport