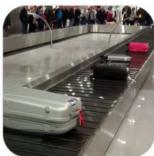

# BAGGAGE RECLAIM CAROUSEL HORIZONTAL

# **BAGGAGE RECLAIM CAROUSEL**

- Low noise;
- Adjustable speed;
- High capacity transport;
- Available in different configurations: O, U, P, T shapes;
- Strong structures;
- Almost zero maintenance;
- Stainless steel finish;
- Fire retardant and friction-resistant slats;
- Horizontal:
- Length up to 100 linear meters;
- Load up to 100 kilo per linear meter;
- Active width 940 mm;
- Height at slate level 400 mm.