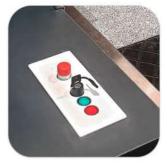

# **CHECK-IN DESKS**

- Single units;
- Double units;
- Integrated Weigh-in Conveyor Control console (with Buttons: start, stop, forward, Emergency Stop);
- Integrated Passenger Display;
- Integrated Operator Display;
- Ergonomic layout for Passenger and Operator;
- Passenger-side small Shelf (for small bags, documents, etc.);
- Independent small cabinet for computer and/or other auxiliary equipments;
- Lockable cabinet for sensitive equipment or documents.

# **CHECK-IN CONVEYORS**

- Single units;
- Double units (side by side);
- Adjustable configuration: Weigh-in + (tag) + induction system;
- Modular construction;
- Single-stage, double stage, triple stage available in both single or double units (side by side);
- The control console can be integrated in the side of the conveyor or the Check-In Desk (Counter);
- Low input height (310 mm);
- Width from 500 mm up to 1.000 mm;
- Fitted with sensors to control the positioning of the baggage on each conveyor;
- Easy maintenance.