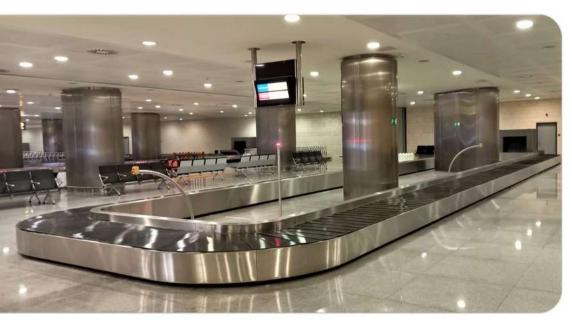

# BAGGAGE RECLAIM CAROUSEL HORIZONTAL

# **BAGGAGE RECLAIM CAROUSEL**

- Low noise;
- Adjustable speed;
- High capacity transport;
- Available in different configurations: O, U, P, T shapes;
- Strong structures;
- Almost zero maintenance;
- Stainless steel finish;
- Fire retardant and friction-resistant slats;
- Horizontal:
- Length up to 100 linear meters;
- Load up to 100 kilo per linear meter;
- Active width 940 mm;
- Height at slate level 400 mm.

Low noise

Low maintenance required

High capacity transport

**SELF TRUST**The Romanian Conveyor Factory

Airport industry