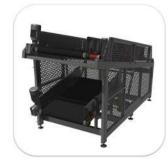

# **BAGGAGE MAKE-UP CAROUSEL**

- Low noise;
- Adjustable speed;
- High capacity transport;
- Available in different configurations;
- Strong structures;
- Almost zero maintenance;
- Stainless steel finish;
- Fire retardant and friction-resistant slats;
- Horizontal:
- Length up to 100 linear meters;
- Load up to 100 kilo per linear meter;
- Active width 940 mm;
- Height at slate level 400 mm.

Low maintenance required

High capacity transport

SELF TRUST The Romanian Conveyor Factory

Airport industry

#### Sales office

96th Popa Stoica Farcas, Bucharest, Romania +40 213 32 405 office2@selftrust.ro

www.airportconveyors.eu

Low noise