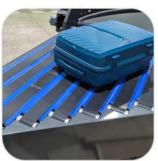

# **CURVED BELT CONVEYORS**

- Useful Width 1000 mm;
- 180 degrees;
- Inner radius 850 mm (other spokes available on request);
- Nominal working speed 10m/min (other speeds available);
- Electrostatically painted structure;
- Solid construction;
- Fitted with low noise belt, antistatic and fire retardant;
- Can be configured with CW or CWW operation;
- Available with multiple types of accessories: sidewalls, sensors, emergency buttons:
- Reliability and ease of maintenance.

**CITCOnveyors** Automated Conveyor Systems

division of

SELF TRUST The Romanian Conveyor Factory

Easy to maintenance