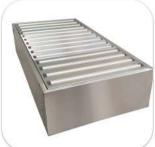

# **ROLLER CONVEYORS**

- Solid construction;
- -Available with PVC or Bright Zinc Rollers;
- Easy running rollers;
- Available with special rubber sleeve (to dampen the noise created by the impact of the baggage onto the rollers);
- Available in powder painted finish, stainless steel or galvanized (for special requirements).

Either we talk about the primary screening area for the passengers or we talk about the Baggage Handling System there are areas where Roller Conveyors

are required for manual transfer of baggages or accumulation.

Low noise

Ajustable configuration according to existing layout

High capacity transport

Airport industry