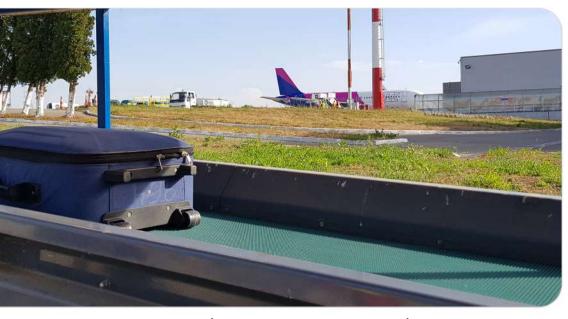

# **BELT CONVEYORS**

- Solid construction (to allow high loads transport);
- Available with special belts to allow usage in low and high temperature;
- Available in powder painted finish or galvanized (for special requirements;
- Low noise;
- High capacity transport;
- Available in wide variety lengths and widths.

Airport industry

Limited maintenance required

Available in wide variety lengths and widths

Low noise