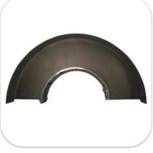

# **CURVED BELT CONVEYORS**

- Useful Width 1000 mm;
- 180 degrees;
- Inner radius 850 mm (other spokes available on request);
- Nominal working speed 10m/min (other speeds available);
- Electrostatically painted structure;
- Solid construction;
- Fitted with low noise belt, antistatic and fire retardant;
- Can be configured with CW or CWW operation;
- Available with multiple types of accessories: sidewalls, sensors, emergency buttons:
- Reliability and ease of maintenance.

**CITCOnveyors** Automated Conveyor Systems

division of

SELF TRUST The Romanian Conveyor Factory

Easy to maintenance