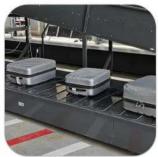

# **BAGGAGE MAKE-UP CAROUSEL**

- Low noise;
- Adjustable speed;
- High capacity transport;
- Available in different configurations;
- Strong structures;
- Almost zero maintenance;
- Stainless steel finish;
- Fire retardant and friction-resistant slats;
- Horizontal:
- Length up to 100 linear meters;
- Load up to 100 kilo per linear meter;
- Active width 940 mm;
- Height at slate level 400 mm.