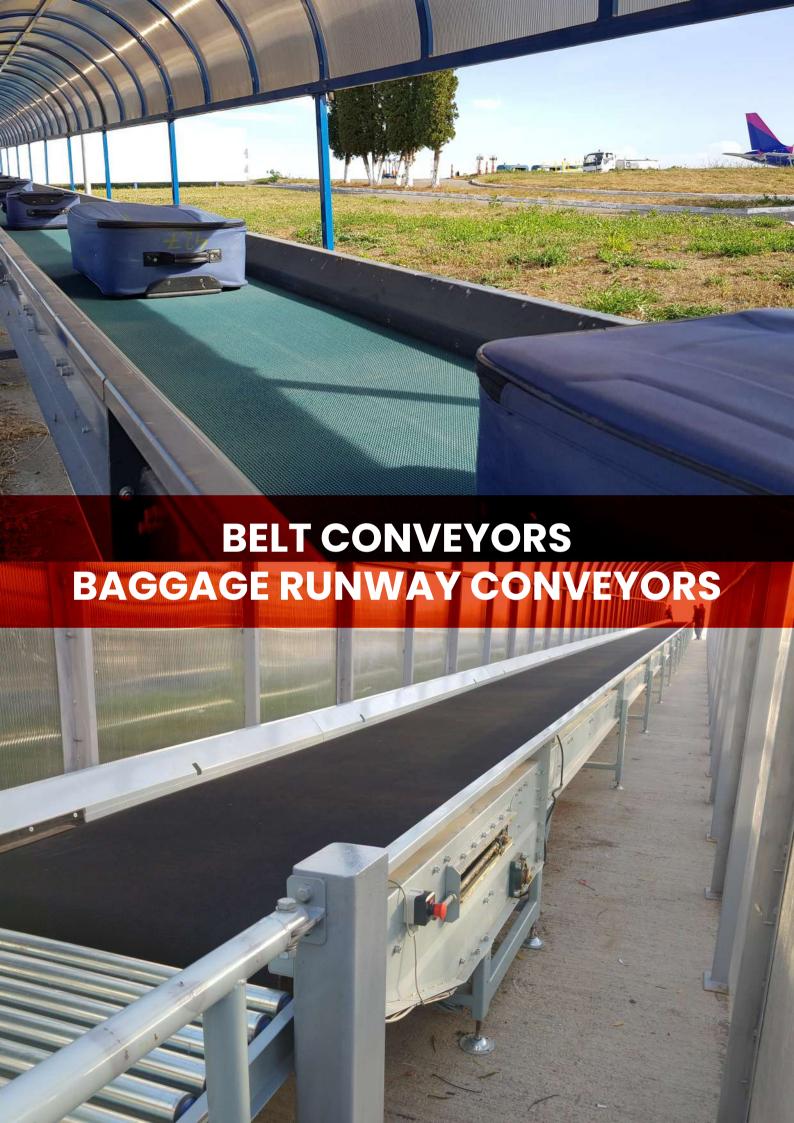

# **BELT CONVEYORS**

- Solid construction (to allow high loads transport);
- Available with special belts to allow usage in low and high temperature;
- Available in powder painted finish or galvanized (for special requirements;
- Low noise;
- High capacity transport;
- Available in wide variety lengths and widths.

Airport industry

Limited maintenance required

Available in wide variety lengths and widths

Low noise