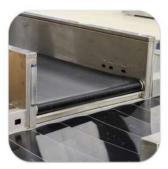

# **CHECK-IN CONVEYORS**

- Single units;
- Double units (side by side);
- Adjustable configuration: Weigh-in + (tag) + induction system;
- Modular construction;
- Single-stage, double stage, triple stage available in both single or double units (side by side);
- The control console can be integrated in the side of the conveyor or the Check-In Desk (Counter);
- Low input height (310 mm);
- Width from 500 mm up to 1.000 mm;
- Fitted with sensors to control the positioning of the baggage on each conveyor;
- Easy maintenance.

Low gap between
conveyors
eliminating the risk for the
baggage to get stuck in transition

Easy access for maintenance procedures

Airport industry