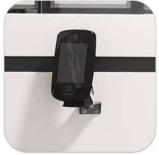

# **SELF CHECK-IN KIOSKS**

The Self Check-In systems offered by CITCOnveyors is a fast, contactless, self-service system for printing the label attached to the luggage. This system is very fast, with the label available in less than 8 seconds.

With a quick, easy and contactless operation, the Self Check-in system reduces the time passengers spend boarding. Compared to traditional kiosks, the system has a much lower price and greater mobility.

#### Benefits:

- Fast (8 seconds);
- Intuitive;
- Mobile (battery powered option);
- Simple and intuitive interface;
- Contactless.

The tag is printed

Ready to attach to the luggage

Airport industry