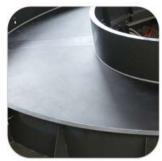

# **CURVED BELT CONVEYORS**

- Useful Width 1000 mm;
- 180 degrees;
- Inner radius 850 mm (other spokes available on request);
- Nominal working speed 10m/min (other speeds available);
- Electrostatically painted structure;
- Solid construction;
- Fitted with low noise belt, antistatic and fire retardant;
- Can be configured with CW or CWW operation;
- Available with multiple types of accessories: sidewalls, sensors, emergency buttons:
- Reliability and ease of maintenance.

**CITCOnveyors** Automated Conveyor Systems

division of

SELF TRUST The Romanian Conveyor Factory

Easy to maintenance