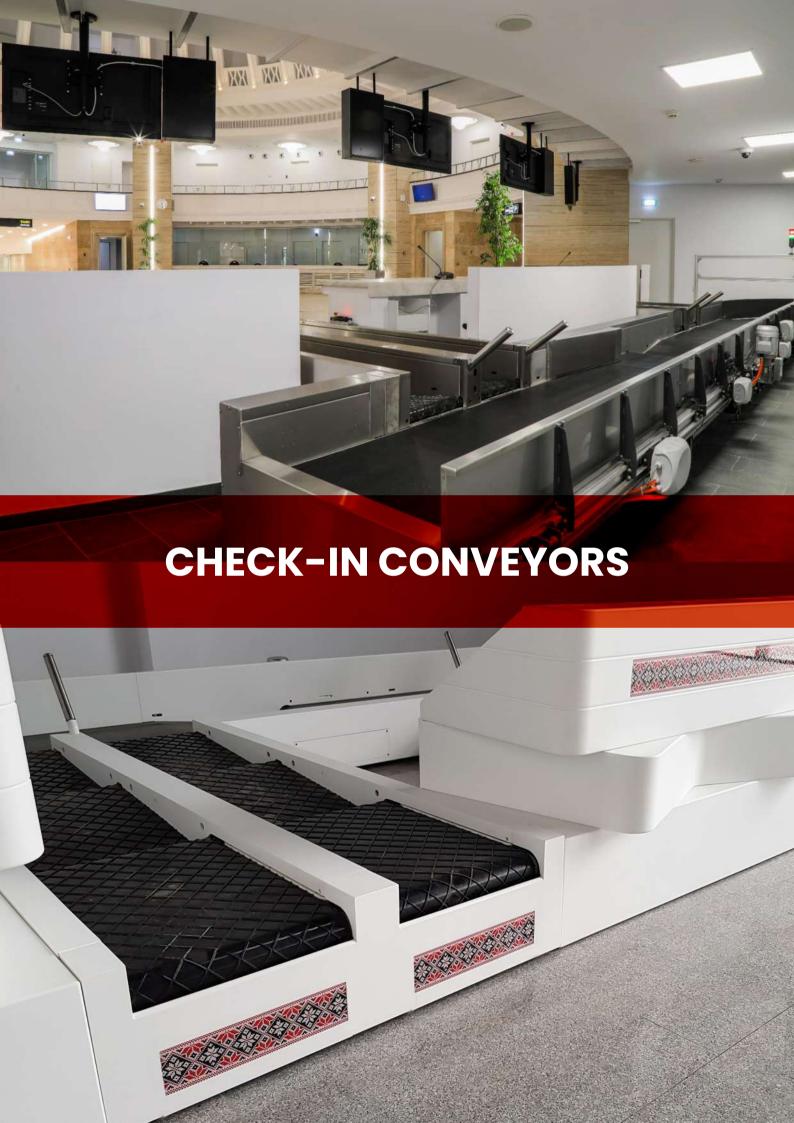

# **CHECK-IN CONVEYORS**

- Single units;
- Double units (side by side);
- Adjustable configuration: Weigh-in + (tag) + induction system;
- Modular construction;
- Single-stage, double stage, triple stage available in both single or double units (side by side);
- The control console can be integrated in the side of the conveyor or the Check-In Desk (Counter);
- Low input height (310 mm);
- Width from 500 mm up to 1.000 mm;
- Fitted with sensors to control the positioning of the baggage on each conveyor;
- Easy maintenance.

Low gap between
conveyors
eliminating the risk for the
baggage to get stuck in transition

Easy access for maintenance procedures

Airport industry