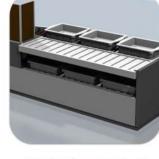

# **CHECK-IN DESKS**

- Single units;
- Double units;
- Integrated Weigh-in Conveyor Control console (with Buttons: start, stop, forward, Emergency Stop);
- Integrated Passenger Display;
- Integrated Operator Display;
- Ergonomic layout for Passenger and Operator;
- Passenger-side small Shelf (for small bags, documents, etc.);
- Independent small cabinet for computer and/or other auxiliary equipments;
- Lockable cabinet for sensitive equipment or documents.

Materials: Wood, Compact laminated panels, Composite materials (Eq Corian: solid surface material composed of acrylic polymers and fragmented natural stone), Stainless steel, Secure Glass, Plastic, Natural stone (marble, granite, travertine).

Wide variety of design available

Dedicated areas for equipment (label printers, monitors, computers, documents)

Ergonomic design for Passengers and Operators

The Romanian Conveyor Factory

Airport industry