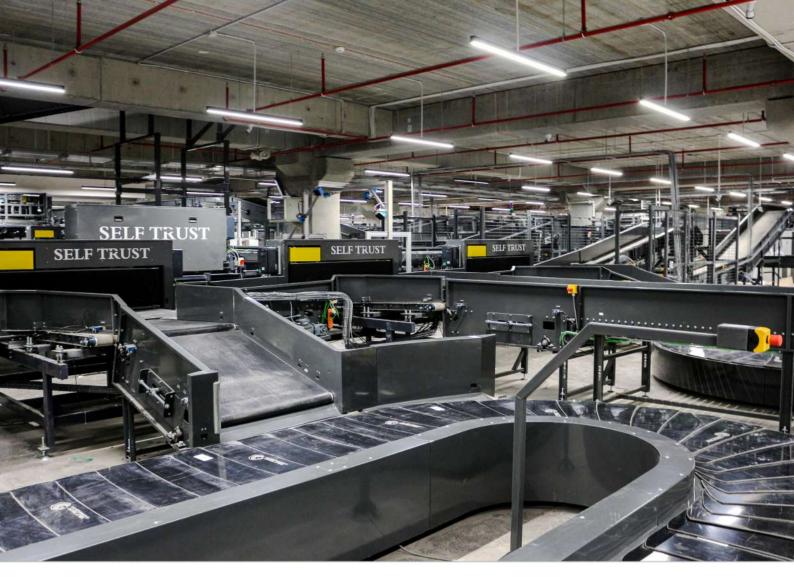

## **BAGGAGE HANDLING SYSTEMS**

- Integrated control and automation;
- BHS designed taking into consideration redundancy and fail-safe options;
- Integration with a wide variety of scanning devices.
- Straight horizontal;
- Straight inclined;
- Powered curved (bend) at 30, 45 or 90 degrees;
- Horizontal and vertical diverters;
- Vertical Baggage Conveyors and Lifts;
- 30, 45 degrees angle injectors;
- Carousels;
- Gravity or powered roller conveyors.

For each BHS a dynamic simulation is made, from the design phase, to simulate capacity, critical points, optimal design solution and more.

Low noise

Available in a wide variety of layouts

High capacity transport

SELF TRUST

The Romanian Conveyor Factory

Airport industry