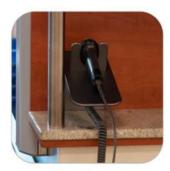

# **BAGGAGE DROP SYSTEMS (SBD)**

The Baggage Drop Systems offered by SELF TRUST is a fast self-service system for luggage. This system reduces the time spent by passengers in handing over their luggage, giving them a better start to their journey. Passengers benefit from less time spent in line and less stress.

Intuitive and fast, the Baggage Drop System doubles the luggage handling capacity. It can be fully integrated with existing conveyors and weighing cells, but also with existing furniture.

#### Benefits:

- Fast (11 seconds);
- Dual use (automatic and manual);
- High utilization rate >90%;
- Simple and intuitive for passengers;
- Modular design;
- Easy installation.

Handheld scanner

Contactless