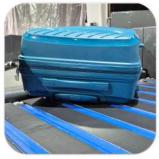

# **CURVED BELT CONVEYORS**

- Useful Width 1000 mm;
- 180 degrees;
- Inner radius 850 mm (other spokes available on request);
- Nominal working speed 10m/min (other speeds available);
- Electrostatically painted structure;
- Solid construction;
- Fitted with low noise belt, antistatic and fire retardant;
- Can be configured with CW or CWW operation;
- Available with multiple types of accessories: sidewalls, sensors, emergency buttons:
- Reliability and ease of maintenance.

**CITCOnveyors** Automated Conveyor Systems

division of

SELF TRUST The Romanian Conveyor Factory

Easy to maintenance