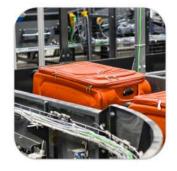

# **COLLECTING CONVEYORS**

- The links between the Check-in conveyors and the Baggage Handling System (BHS) are the Collecting Conveyors.
- In certain layout configurations these conveyors are in plain site and it requires to be integrated in the terminal design and to have a less industrial design.
- Ergonomic with a low profile design, simple and robust;
- Fitted with low noise belt, antistatic and fire retardant;
- Stainless steel finish;
- Reliability and ease of maintenance.
- All the Conveyors can be customised in terms of design, dimensions and components thus having a Complete Custom Solution.

CITCOnveyors

Automated Conveyor Systems

division of

**SELF TRUST** 

Low gap between
conveyors
eliminating the risk for the
baggage to get stuck in transition

Easy access for maintenance procedures