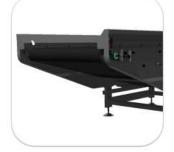

# **ROLLER CONVEYORS**

- Solid construction;
- -Available with PVC or Bright Zinc Rollers;
- Easy running rollers;
- Available with special rubber sleeve (to dampen the noise created by the impact of the baggage onto the rollers);
- Available in powder painted finish, stainless steel or galvanized (for special requirements).

Either we talk about the primary screening area for the passengers or we talk about the Baggage Handling System there are areas where Roller Conveyors

are required for manual transfer of baggages or accumulation.

Low noise

Ajustable configuration according to existing layout

High capacity transport

Airport industry