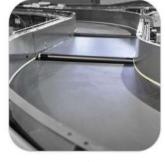

# **COLLECTING CONVEYORS**

- The links between the Check-in conveyors and the Baggage Handling System (BHS) are the Collecting Conveyors.
- In certain layout configurations these conveyors are in plain site and it requires to be integrated in the terminal design and to have a less industrial design.
- Ergonomic with a low profile design, simple and robust;
- Fitted with low noise belt, antistatic and fire retardant;
- Stainless steel finish;
- Reliability and ease of maintenance.
- All the Conveyors can be customised in terms of design, dimensions and components thus having a Complete Custom Solution.

CITCOnveyors

Automated Conveyor Systems

division of

**SELF TRUST** 

Low gap between
conveyors
eliminating the risk for the
baggage to get stuck in transition

Easy access for maintenance procedures