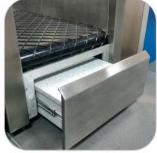

# **COLLECTING CONVEYORS**

- The links between the Check-in conveyors and the Baggage Handling System (BHS) are the Collecting Conveyors.
- In certain layout configurations these conveyors are in plain site and it requires to be integrated in the terminal design and to have a less industrial design.
- Ergonomic with a low profile design, simple and robust;
- Fitted with low noise belt, antistatic and fire retardant;
- Stainless steel finish;
- Reliability and ease of maintenance.
- All the Conveyors can be customised in terms of design, dimensions and components thus having a Complete Custom Solution.

CITCOnveyors

Automated Conveyor Systems

division of

**SELF TRUST** 

Low gap between
conveyors
eliminating the risk for the
baggage to get stuck in transition

Easy access for maintenance procedures