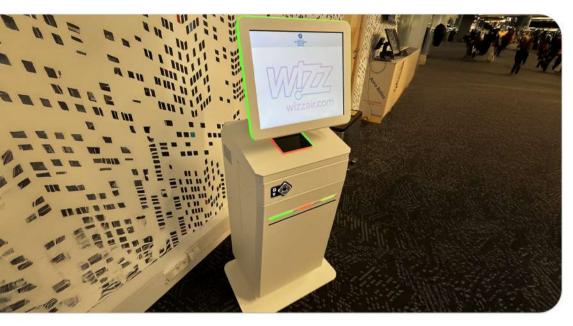

# **SELF CHECK-IN KIOSKS**

The Self Check-In systems offered by CITCOnveyors is a fast, contactless, self-service system for printing the label attached to the luggage. This system is very fast, with the label available in less than 8 seconds.

With a quick, easy and contactless operation, the Self Check-in system reduces the time passengers spend boarding. Compared to traditional kiosks, the system has a much lower price and greater mobility.

#### Benefits:

- Fast (8 seconds);
- Intuitive;
- Mobile (battery powered option);
- Simple and intuitive interface;
- Contactless.

The tag is printed

Ready to attach to the luggage

Airport industry