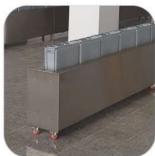

# **BAGGAGE MAKE-UP CAROUSEL**

- Low noise;
- Adjustable speed;
- High capacity transport;
- Available in different configurations;
- Strong structures;
- Almost zero maintenance;
- Stainless steel finish;
- Fire retardant and friction-resistant slats;
- Horizontal:
- Length up to 100 linear meters;
- Load up to 100 kilo per linear meter;
- Active width 940 mm;
- Height at slate level 400 mm.

Low maintenance required

High capacity transport

SELF TRUST The Romanian Conveyor Factory

Airport industry

#### Sales office

96th Popa Stoica Farcas, Bucharest, Romania +40 213 32 405 office2@selftrust.ro

www.airportconveyors.eu

Low noise