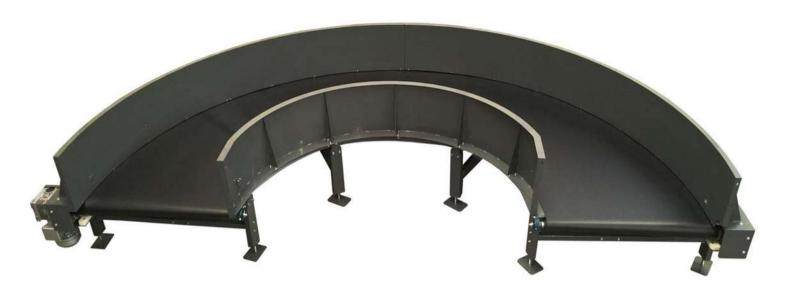

# **CURVED BELT CONVEYORS**

- Useful Width 1000 mm;
- 180 degrees;
- Inner radius 850 mm (other spokes available on request);
- Nominal working speed 10m/min (other speeds available);
- Electrostatically painted structure;
- Solid construction;
- Fitted with low noise belt, antistatic and fire retardant;
- Can be configured with CW or CWW operation;
- Available with multiple types of accessories: sidewalls, sensors, emergency buttons:
- Reliability and ease of maintenance.

**CITCOnveyors** Automated Conveyor Systems

division of

SELF TRUST The Romanian Conveyor Factory

Easy to maintenance