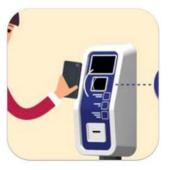

# **SELF CHECK-IN KIOSKS**

The Self Check-In systems offered by CITCOnveyors is a fast, contactless, self-service system for printing the label attached to the luggage. This system is very fast, with the label available in less than 8 seconds.

With a quick, easy and contactless operation, the Self Check-in system reduces the time passengers spend boarding. Compared to traditional kiosks, the system has a much lower price and greater mobility.

#### Benefits:

- Fast (8 seconds);
- Intuitive;
- Mobile (battery powered option);
- Simple and intuitive interface;
- Contactless.

The tag is printed

Ready to attach to the luggage

Airport industry