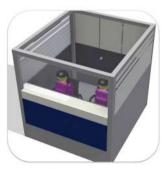

## **PASSPORT CONTROL CABINS**

- Visible structure made from stainless steel profiles.
- The bottom of the cabin is made from wood material covered with special high traffic plastic material, gray color and it will cover also the electrical wirings
- For access in the cabin, a door is fitted. Made from wood and with duplex secured glass on top, 8 mm thickness.
- The lateral window is made from duplex secured glass, sandblasted with horizontal stripes.
- The front side of the wall is covered with stainless steel, with Corian and composite material.
- The cabin is fitted with a front shelf.
- The inside furniture is made from gray wood and the countertop is fitted with composite material (CORIAN).

**Durable construction** 

**Custom manufactured** 

Made from quality materials

Airport industry