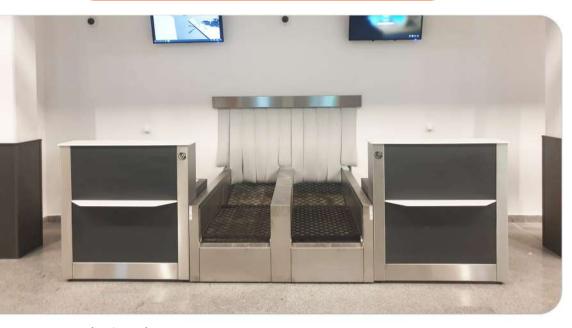

# **CHECK-IN CONVEYORS**

- Single units;
- Double units (side by side);
- Adjustable configuration: Weigh-in + (tag) + induction system;
- Modular construction;
- Single-stage, double stage, triple stage available in both single or double units (side by side);
- The control console can be integrated in the side of the conveyor or the Check-In Desk (Counter);
- Low input height (310 mm);
- Width from 500 mm up to 1.000 mm;
- Fitted with sensors to control the positioning of the baggage on each conveyor;
- Easy maintenance.

Low gap between
conveyors
eliminating the risk for the
baggage to get stuck in transition

Easy access for maintenance procedures

Airport industry