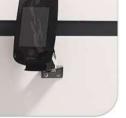

# **BAGGAGE DROP SYSTEMS (SBD)**

The Baggage Drop Systems offered by SELF TRUST is a fast self-service system for luggage. This system reduces the time spent by passengers in handing over their luggage, giving them a better start to their journey. Passengers benefit from less time spent in line and less stress.

Intuitive and fast, the Baggage Drop System doubles the luggage handling capacity. It can be fully integrated with existing conveyors and weighing cells, but also with existing furniture.

#### Benefits:

- Fast (11 seconds);
- Dual use (automatic and manual);
- High utilization rate >90%;
- Simple and intuitive for passengers;
- Modular design;
- Easy installation.

Handheld scanner

Contactless