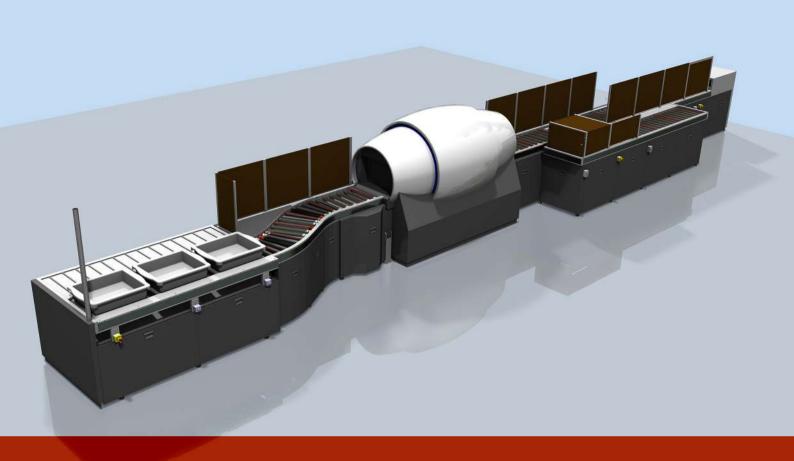

## **BAGGAGE HANDLING SYSTEMS**

- Integrated control and automation;
- BHS designed taking into consideration redundancy and fail-safe options;
- Integration with a wide variety of scanning devices.
- Straight horizontal;
- Straight inclined;
- Powered curved (bend) at 30, 45 or 90 degrees;
- Horizontal and vertical diverters;
- Vertical Baggage Conveyors and Lifts;
- 30, 45 degrees angle injectors;
- Carousels;
- Gravity or powered roller conveyors.

For each BHS a dynamic simulation is made, from the design phase, to simulate capacity, critical points, optimal design solution and more.

Low noise

Available in a wide variety of layouts

High capacity transport