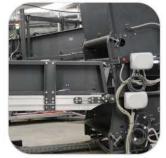

# **COLLECTING CONVEYORS**

- The links between the Check-in conveyors and the Baggage Handling System (BHS) are the Collecting Conveyors.
- In certain layout configurations these conveyors are in plain site and it requires to be integrated in the terminal design and to have a less industrial design.
- Ergonomic with a low profile design, simple and robust;
- Fitted with low noise belt, antistatic and fire retardant;
- Stainless steel finish;
- Reliability and ease of maintenance.
- All the Conveyors can be customised in terms of design, dimensions and components thus having a Complete Custom Solution.

CITCOnveyors

Automated Conveyor Systems

division of

**SELF TRUST** 

Low gap between
conveyors
eliminating the risk for the
baggage to get stuck in transition

Easy access for maintenance procedures