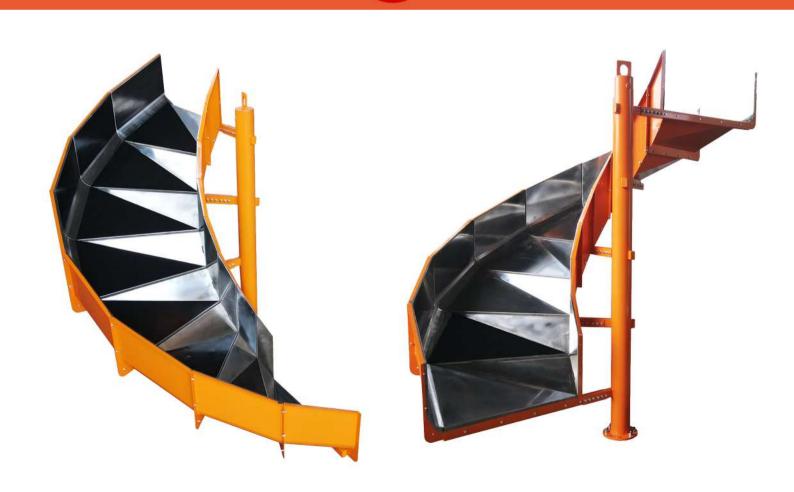

# SPIRAL CHUTES

# **SPIRAL CHUTES**

- Safe and fast downward movement;
- Low procurement costs;
- Fast and simple installation;
- Custom infeed and exit chutes;
- No moving parts and no spare and wear parts;
- Durable construction with bolt-together;
- Capable of handling different products at the same time;
- Built for a smooth and even flow;
- It can be customized to your application.

Airport industry

High capacity transport