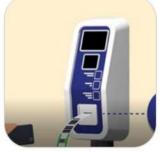

# **SELF CHECK-IN KIOSKS**

The Self Check-In systems offered by CITCOnveyors is a fast, contactless, self-service system for printing the label attached to the luggage. This system is very fast, with the label available in less than 8 seconds.

With a quick, easy and contactless operation, the Self Check-in system reduces the time passengers spend boarding. Compared to traditional kiosks, the system has a much lower price and greater mobility.

#### Benefits:

- Fast (8 seconds);
- Intuitive;
- Mobile (battery powered option);
- Simple and intuitive interface;
- Contactless.

The tag is printed

Ready to attach to the luggage

Airport industry