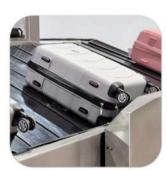

# **SELF CHECK-IN KIOSKS**

The Self Check-In systems offered by CITCOnveyors is a fast, contactless, self-service system for printing the label attached to the luggage. This system is very fast, with the label available in less than 8 seconds.

With a quick, easy and contactless operation, the Self Check-in system reduces the time passengers spend boarding. Compared to traditional kiosks, the system has a much lower price and greater mobility.

#### Benefits:

- Fast (8 seconds);
- Intuitive;
- Mobile (battery powered option);
- Simple and intuitive interface;
- Contactless.

The tag is printed

Ready to attach to the luggage

Airport industry