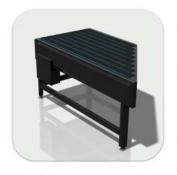

# **ROLLER CONVEYORS**

- Solid construction;
- -Available with PVC or Bright Zinc Rollers;
- Easy running rollers;
- Available with special rubber sleeve (to dampen the noise created by the impact of the baggage onto the rollers);
- Available in powder painted finish, stainless steel or galvanized (for special requirements).

Either we talk about the primary screening area for the passengers or we talk about the Baggage Handling System there are areas where Roller Conveyors

are required for manual transfer of baggages or accumulation.

Low noise

Ajustable configuration according to existing layout

High capacity transport

Airport industry