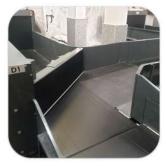

# **COLLECTING CONVEYORS**

- The links between the Check-in conveyors and the Baggage Handling System (BHS) are the Collecting Conveyors.
- In certain layout configurations these conveyors are in plain site and it requires to be integrated in the terminal design and to have a less industrial design.
- Ergonomic with a low profile design, simple and robust;
- Fitted with low noise belt, antistatic and fire retardant;
- Stainless steel finish;
- Reliability and ease of maintenance.
- All the Conveyors can be customised in terms of design, dimensions and components thus having a Complete Custom Solution.

CITCOnveyors

Automated Conveyor Systems

division of

**SELF TRUST** 

Low gap between
conveyors
eliminating the risk for the
baggage to get stuck in transition

Easy access for maintenance procedures