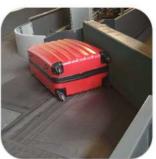

# **CHECK-IN CONVEYORS**

- Single units;
- Double units (side by side);
- Adjustable configuration: Weigh-in + (tag) + induction system;
- Modular construction;
- Single-stage, double stage, triple stage available in both single or double units (side by side);
- The control console can be integrated in the side of the conveyor or the Check-In Desk (Counter);
- Low input height (310 mm);
- Width from 500 mm up to 1.000 mm;
- Fitted with sensors to control the positioning of the baggage on each conveyor;
- Easy maintenance.

Low gap between
conveyors
eliminating the risk for the
baggage to get stuck in transition

Easy access for maintenance procedures

Airport industry