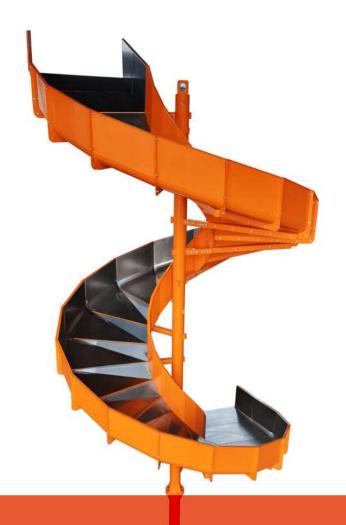

# SPIRAL CHUTES

# **SPIRAL CHUTES**

- Safe and fast downward movement;
- Low procurement costs;
- Fast and simple installation;
- Custom infeed and exit chutes;
- No moving parts and no spare and wear parts;
- Durable construction with bolt-together;
- Capable of handling different products at the same time;
- Built for a smooth and even flow;
- It can be customized to your application.

Airport industry

High capacity transport