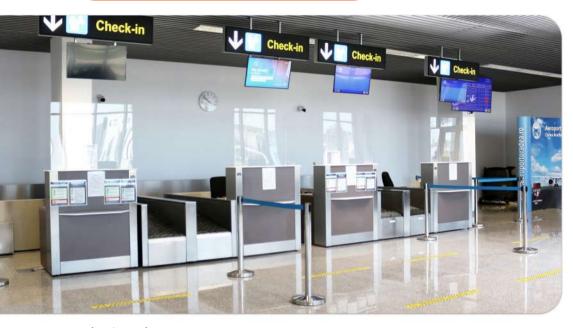

# **CHECK-IN DESKS**

- Single units;
- Double units;
- Integrated Weigh-in Conveyor Control console (with Buttons: start, stop, forward, Emergency Stop);
- Integrated Passenger Display;
- Integrated Operator Display;
- Ergonomic layout for Passenger and Operator;
- Passenger-side small Shelf (for small bags, documents, etc.);
- Independent small cabinet for computer and/or other auxiliary equipments;
- Lockable cabinet for sensitive equipment or documents.

Materials: Wood, Compact laminated panels, Composite materials (Eq Corian: solid surface material composed of acrylic polymers and fragmented natural stone), Stainless steel, Secure Glass, Plastic, Natural stone (marble, granite, travertine).

Wide variety of design available

Dedicated areas for equipment (label printers, monitors, computers, documents)

Ergonomic design for Passengers and Operators

The Romanian Conveyor Factory

Airport industry