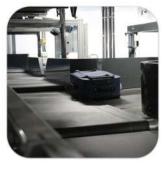

# **COLLECTING CONVEYORS**

- The links between the Check-in conveyors and the Baggage Handling System (BHS) are the Collecting Conveyors.
- In certain layout configurations these conveyors are in plain site and it requires to be integrated in the terminal design and to have a less industrial design.
- Ergonomic with a low profile design, simple and robust;
- Fitted with low noise belt, antistatic and fire retardant;
- Stainless steel finish;
- Reliability and ease of maintenance.
- All the Conveyors can be customised in terms of design, dimensions and components thus having a Complete Custom Solution.

CITCOnveyors

Automated Conveyor Systems

division of

**SELF TRUST** 

Low gap between
conveyors
eliminating the risk for the
baggage to get stuck in transition

Easy access for maintenance procedures