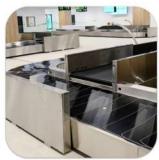

# **CHECK-IN DESKS**

- Single units;
- Double units;
- Integrated Weigh-in Conveyor Control console (with Buttons: start, stop, forward, Emergency Stop);
- Integrated Passenger Display;
- Integrated Operator Display;
- Ergonomic layout for Passenger and Operator;
- Passenger-side small Shelf (for small bags, documents, etc.);
- Independent small cabinet for computer and/or other auxiliary equipments;
- Lockable cabinet for sensitive equipment or documents.

Materials: Wood, Compact laminated panels, Composite materials (Eq Corian: solid surface material composed of acrylic polymers and fragmented natural stone), Stainless steel, Secure Glass, Plastic, Natural stone (marble, granite, travertine).

Wide variety of design available

Dedicated areas for equipment (label printers, monitors, computers, documents)

Ergonomic design for Passengers and Operators

The Romanian Conveyor Factory

Airport industry