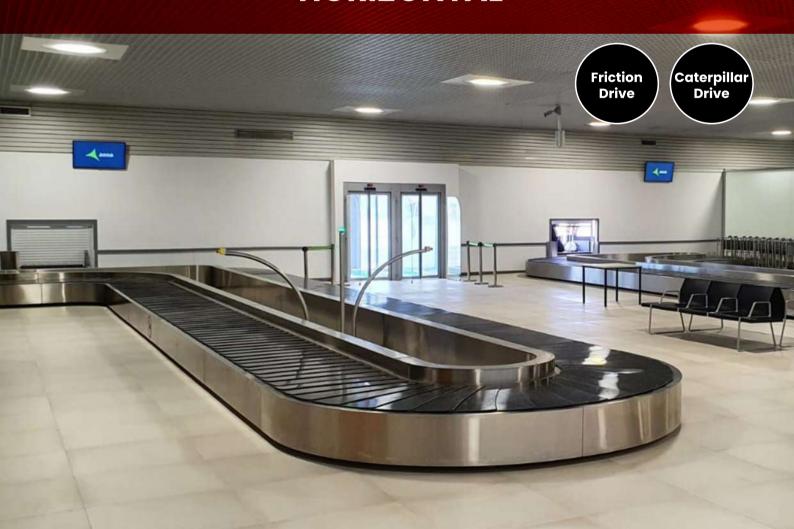

# BAGGAGE RECLAIM CAROUSEL HORIZONTAL

# **BAGGAGE RECLAIM CAROUSEL**

- Low noise;
- Adjustable speed;
- High capacity transport;
- Available in different configurations: O, U, P, T shapes;
- Strong structures;
- Almost zero maintenance;
- Stainless steel finish;
- Fire retardant and friction-resistant slats;
- Horizontal:
- Length up to 100 linear meters;
- Load up to 100 kilo per linear meter;
- Active width 940 mm;
- Height at slate level 400 mm.

Low noise

Low maintenance required

High capacity transport

**SELF TRUST**The Romanian Conveyor Factory

Airport industry