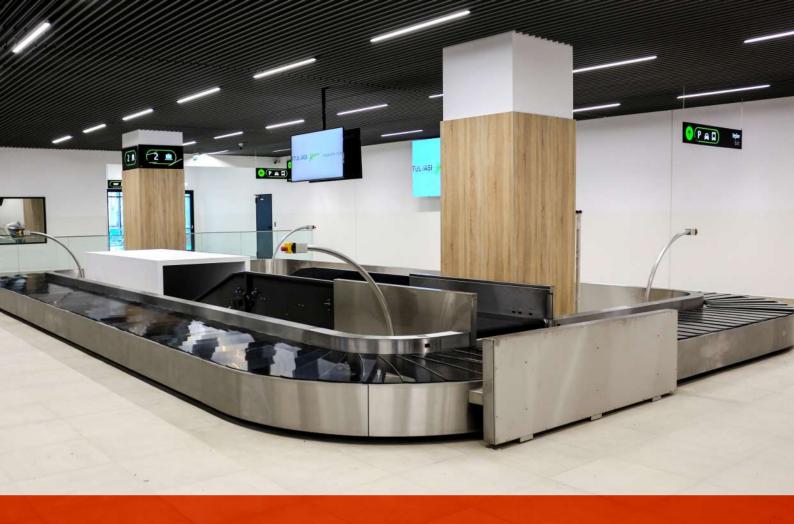

# BAGGAGE RECLAIM CAROUSEL HORIZONTAL

# **BAGGAGE RECLAIM CAROUSEL**

- Low noise;
- Adjustable speed;
- High capacity transport;
- Available in different configurations: O, U, P, T shapes;
- Strong structures;
- Almost zero maintenance;
- Stainless steel finish;
- Fire retardant and friction-resistant slats;
- Horizontal:
- Length up to 100 linear meters;
- Load up to 100 kilo per linear meter;
- Active width 940 mm;
- Height at slate level 400 mm.

Low noise

Low maintenance required

High capacity transport

**SELF TRUST**The Romanian Conveyor Factory

Airport industry