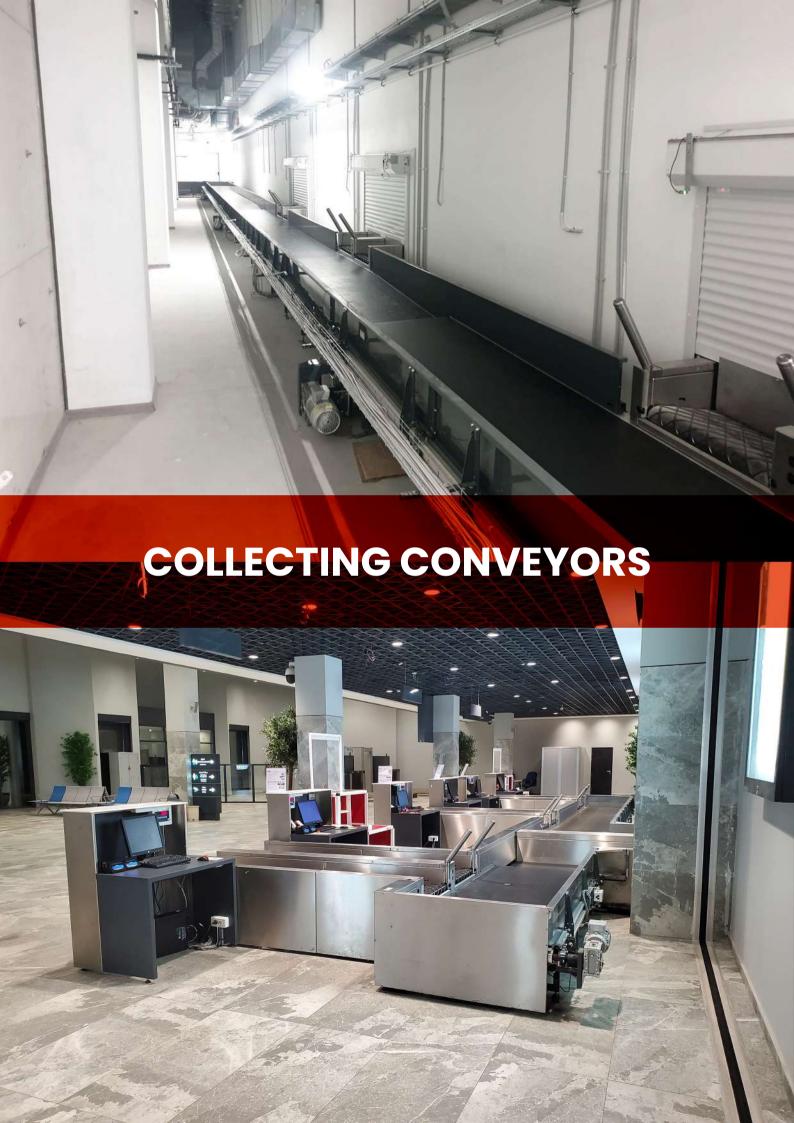

# **COLLECTING CONVEYORS**

- The links between the Check-in conveyors and the Baggage Handling System (BHS) are the Collecting Conveyors.
- In certain layout configurations these conveyors are in plain site and it requires to be integrated in the terminal design and to have a less industrial design.
- Ergonomic with a low profile design, simple and robust;
- Fitted with low noise belt, antistatic and fire retardant;
- Stainless steel finish;
- Reliability and ease of maintenance.
- All the Conveyors can be customised in terms of design, dimensions and components thus having a Complete Custom Solution.

CITCOnveyors

Automated Conveyor Systems

division of

**SELF TRUST** 

Low gap between
conveyors
eliminating the risk for the
baggage to get stuck in transition

Easy access for maintenance procedures