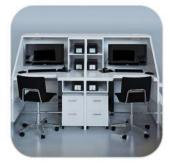

# **CHECK-IN DESKS**

- Single units;
- Double units;
- Integrated Weigh-in Conveyor Control console (with Buttons: start, stop, forward, Emergency Stop);
- Integrated Passenger Display;
- Integrated Operator Display;
- Ergonomic layout for Passenger and Operator;
- Passenger-side small Shelf (for small bags, documents, etc.);
- Independent small cabinet for computer and/or other auxiliary equipments;
- Lockable cabinet for sensitive equipment or documents.

Materials: Wood, Compact laminated panels, Composite materials (Eq Corian: solid surface material composed of acrylic polymers and fragmented natural stone), Stainless steel, Secure Glass, Plastic, Natural stone (marble, granite, travertine).

Wide variety of design available

Dedicated areas for equipment (label printers, monitors, computers, documents)

Ergonomic design for Passengers and Operators

The Romanian Conveyor Factory

Airport industry