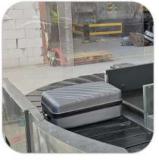

# BAGGAGE RECLAIM CAROUSEL HORIZONTAL

# **BAGGAGE RECLAIM CAROUSEL**

- Low noise;
- Adjustable speed;
- High capacity transport;
- Available in different configurations: O, U, P, T shapes;
- Strong structures;
- Almost zero maintenance;
- Stainless steel finish;
- Fire retardant and friction-resistant slats;
- Horizontal:
- Length up to 100 linear meters;
- Load up to 100 kilo per linear meter;
- Active width 940 mm;
- Height at slate level 400 mm.