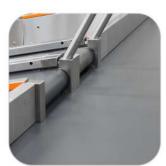

# **COLLECTING CONVEYORS**

- The links between the Check-in conveyors and the Baggage Handling System (BHS) are the Collecting Conveyors.
- In certain layout configurations these conveyors are in plain site and it requires to be integrated in the terminal design and to have a less industrial design.
- Ergonomic with a low profile design, simple and robust;
- Fitted with low noise belt, antistatic and fire retardant;
- Stainless steel finish;
- Reliability and ease of maintenance.
- All the Conveyors can be customised in terms of design, dimensions and components thus having a Complete Custom Solution.

CITCOnveyors

Automated Conveyor Systems

division of

**SELF TRUST** 

Low gap between
conveyors
eliminating the risk for the
baggage to get stuck in transition

Easy access for maintenance procedures