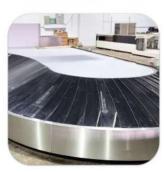

# BAGGAGE RECLAIM CAROUSEL HORIZONTAL

# **BAGGAGE RECLAIM CAROUSEL**

- Low noise;
- Adjustable speed;
- High capacity transport;
- Available in different configurations: O, U, P, T shapes;
- Strong structures;
- Almost zero maintenance;
- Stainless steel finish;
- Fire retardant and friction-resistant slats;
- Horizontal:
- Length up to 100 linear meters;
- Load up to 100 kilo per linear meter;
- Active width 940 mm;
- Height at slate level 400 mm.