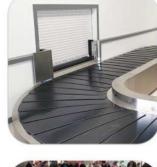

# **BELT CONVEYORS**

- Solid construction (to allow high loads transport);
- Available with special belts to allow usage in low and high temperature;
- Available in powder painted finish or galvanized (for special requirements;
- Low noise;
- High capacity transport;
- Available in wide variety lengths and widths.

Airport industry

Limited maintenance required

Available in wide variety lengths and widths

Low noise