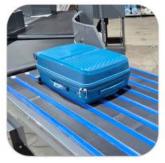

# **CURVED BELT CONVEYORS**

- Useful Width 1000 mm;
- 180 degrees;
- Inner radius 850 mm (other spokes available on request);
- Nominal working speed 10m/min (other speeds available);
- Electrostatically painted structure;
- Solid construction;
- Fitted with low noise belt, antistatic and fire retardant;
- Can be configured with CW or CWW operation;
- Available with multiple types of accessories: sidewalls, sensors, emergency buttons:
- Reliability and ease of maintenance.

**CITCOnveyors** Automated Conveyor Systems

division of

SELF TRUST The Romanian Conveyor Factory

Easy to maintenance