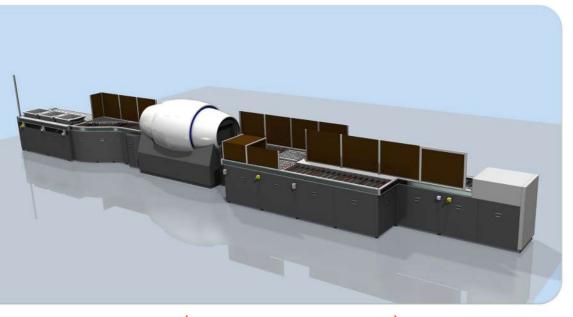

## **BAGGAGE HANDLING SYSTEMS**

- Integrated control and automation;
- BHS designed taking into consideration redundancy and fail-safe options;
- Integration with a wide variety of scanning devices.
- Straight horizontal;
- Straight inclined;
- Powered curved (bend) at 30, 45 or 90 degrees;
- Horizontal and vertical diverters;
- Vertical Baggage Conveyors and Lifts;
- 30, 45 degrees angle injectors;
- Carousels;
- Gravity or powered roller conveyors.

For each BHS a dynamic simulation is made, from the design phase, to simulate capacity, critical points, optimal design solution and more.

Low noise

Available in a wide variety of layouts

High capacity transport