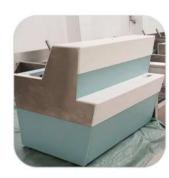

## **PASSPORT CONTROL CABINS**

- Visible structure made from stainless steel profiles.
- The bottom of the cabin is made from wood material covered with special high traffic plastic material, gray color and it will cover also the electrical wirings
- For access in the cabin, a door is fitted. Made from wood and with duplex secured glass on top, 8 mm thickness.
- The lateral window is made from duplex secured glass, sandblasted with horizontal stripes.
- The front side of the wall is covered with stainless steel, with Corian and composite material.
- The cabin is fitted with a front shelf.
- The inside furniture is made from gray wood and the countertop is fitted with composite material (CORIAN).

**Durable construction** 

**Custom manufactured** 

Made from quality materials

Airport industry