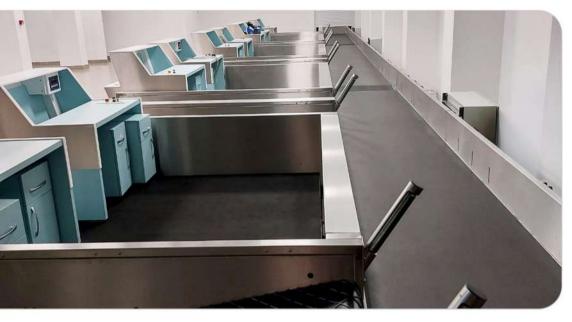

# **COLLECTING CONVEYORS**

- The links between the Check-in conveyors and the Baggage Handling System (BHS) are the Collecting Conveyors.
- In certain layout configurations these conveyors are in plain site and it requires to be integrated in the terminal design and to have a less industrial design.
- Ergonomic with a low profile design, simple and robust;
- Fitted with low noise belt, antistatic and fire retardant;
- Stainless steel finish;
- Reliability and ease of maintenance.
- All the Conveyors can be customised in terms of design, dimensions and components thus having a Complete Custom Solution.

CITCOnveyors

Automated Conveyor Systems

division of

**SELF TRUST** 

Low gap between
conveyors
eliminating the risk for the
baggage to get stuck in transition

Easy access for maintenance procedures