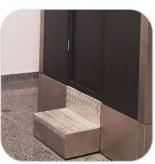

# **CHECK-IN DESKS**

- Single units;
- Double units;
- Integrated Weigh-in Conveyor Control console (with Buttons: start, stop, forward, Emergency Stop);
- Integrated Passenger Display;
- Integrated Operator Display;
- Ergonomic layout for Passenger and Operator;
- Passenger-side small Shelf (for small bags, documents, etc.);
- Independent small cabinet for computer and/or other auxiliary equipments;
- Lockable cabinet for sensitive equipment or documents.

Materials: Wood, Compact laminated panels, Composite materials (Eq Corian: solid surface material composed of acrylic polymers and fragmented natural stone), Stainless steel, Secure Glass, Plastic, Natural stone (marble, granite, travertine).

Wide variety of design available

Dedicated areas for equipment (label printers, monitors, computers, documents)

Ergonomic design for Passengers and Operators

The Romanian Conveyor Factory

Airport industry