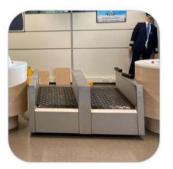

# BAGGAGE RECLAIM CAROUSEL HORIZONTAL

# **BAGGAGE RECLAIM CAROUSEL**

- Low noise;
- Adjustable speed;
- High capacity transport;
- Available in different configurations: O, U, P, T shapes;
- Strong structures;
- Almost zero maintenance;
- Stainless steel finish;
- Fire retardant and friction-resistant slats;
- Horizontal:
- Length up to 100 linear meters;
- Load up to 100 kilo per linear meter;
- Active width 940 mm;
- Height at slate level 400 mm.

Low noise

Low maintenance required

High capacity transport

**SELF TRUST**The Romanian Conveyor Factory

Airport industry