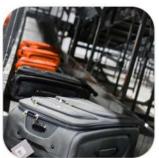

# **BAGGAGE RECLAIM CAROUSEL**

- Low noise;
- Adjustable speed;
- High capacity transport;
- Available in different configurations: O, U, P, T shapes;
- Strong structures;
- Almost zero maintenance;
- Stainless steel finish;
- Fire retardant and friction-resistant slats;
- Horizontal:
- Length up to 100 linear meters;
- Load up to 100 kilo per linear meter;
- Active width 940 mm;
- Height at slate level 400 mm.

Low noise

Low maintenance required

High capacity transport

**SELF TRUST**The Romanian Conveyor Factory

Airport industry