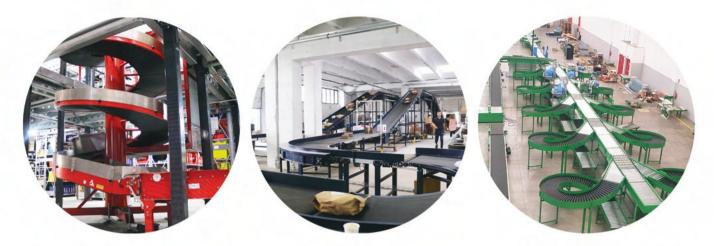

#### **KEY PRODUCT**

Spiral Gravity Chutes are the most economical, fast, safe, efficient and low maintenance way to safely convey items from one level down to another, at controlled and constant speeds, driven by gravity and using zero energy.

A wide range of options designed to integrate with any system, it can be configured to interface with any roller or belt conveyor system.

# Rapid installation; Optimized for smooth, continuous flow; Application-specific customization; Tailored infeed and discharge chutes; Low acquisition and maintenance costs; No moving, spare, or wear parts; Robust, bolt-together construction; Supports simultaneous product handling.