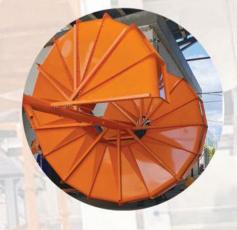

#### **KEY PRODUCT**

Spiral Gravity Chutes are the most economical, fast, safe, efficient and low maintenance way to safely convey items from one level down to another, at controlled and constant speeds, driven by gravity and using zero energy.

A wide range of options designed to integrate with any system, it can be configured to interface with any roller or belt conveyor system.

# Rapid installation; Optimized for smooth, continuous flow; Application-specific customization; Tailored infeed and discharge chutes; Low acquisition and maintenance costs; No moving, spare, or wear parts; Robust, bolt-together construction; Supports simultaneous product handling.

**Durable construction** 

Safe and controlled downward movement