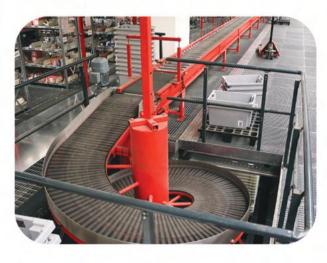

#### **KEY PRODUCT**

Spiral Gravity Chutes are the most economical, fast, safe, efficient and low maintenance way to safely convey items from one level down to another, at controlled and constant speeds, driven by gravity and using zero energy.

A wide range of options designed to integrate with any system, it can be configured to interface with any roller or belt conveyor system.

# Rapid installation; Optimized for smooth, continuous flow; Application-specific customization; Tailored infeed and discharge chutes; Low acquisition and maintenance costs; No moving, spare, or wear parts; Robust, bolt-together construction; Supports simultaneous product handling.

**Durable construction** 

Safe and controlled downward movement