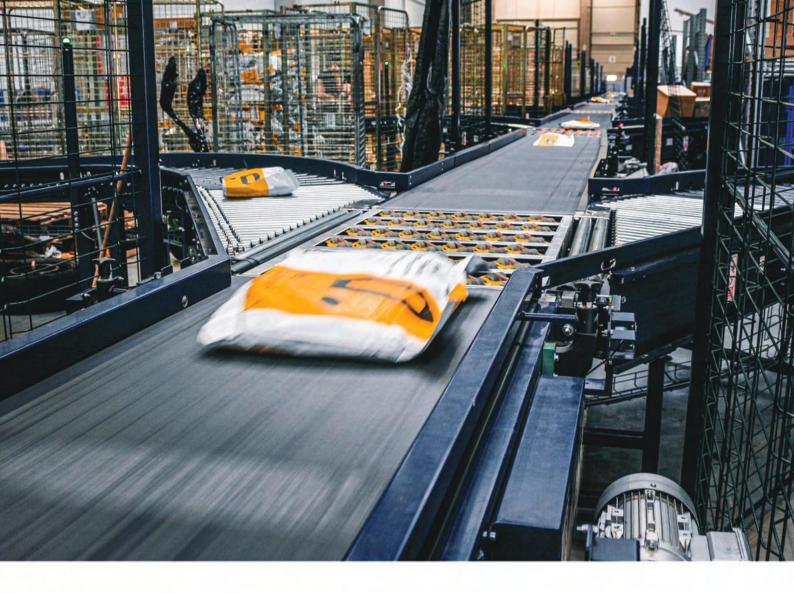

**Belt Conveyors** 

We manufacture a wide range of belt conveyors — horizontal, inclined, concave, curved or spiral. They feature a simple design, low maintenance, high reliability, and can operate independently or in integrated systems. Sizes are customizable to your needs.

Our company engineers can adapt any product in our range and can research and propose innovative solutions for your applications. We can simulate in detail all the components and analyze in detail each process of transport, transfer, offering a complete analysis for a conveyor or a complex system of conveyors.