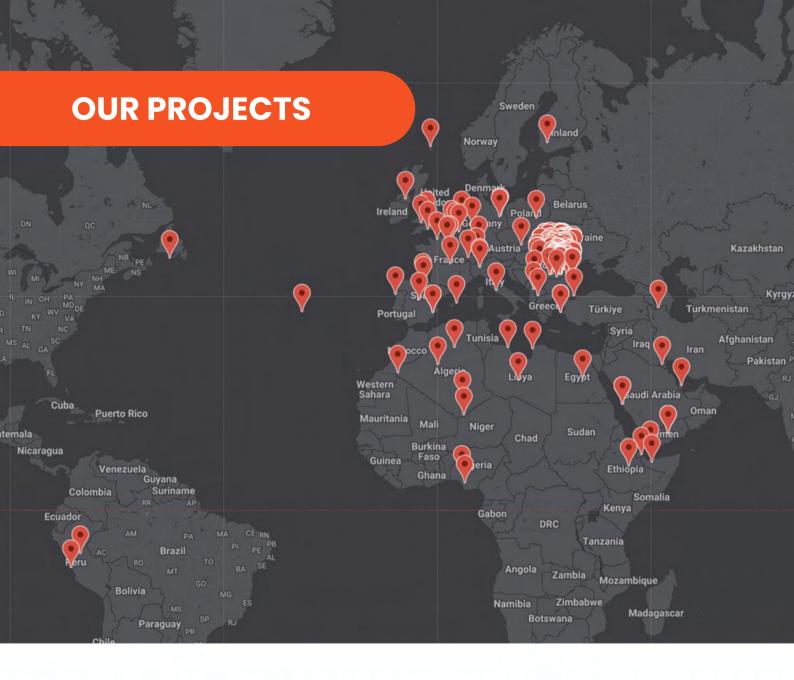

#### **KEY PRODUCT**

Spiral Gravity Chutes are the most economical, fast, safe, efficient and low maintenance way to safely convey items from one level down to another, at controlled and constant speeds, driven by gravity and using zero energy.

A wide range of options designed to integrate with any system, it can be configured to interface with any roller or belt conveyor system.

# Rapid installation; Optimized for smooth, continuous flow; Application-specific customization; Tailored infeed and discharge chutes; Low acquisition and maintenance costs; No moving, spare, or wear parts; Robust, bolt-together construction; Supports simultaneous product handling.