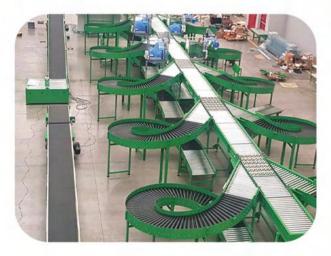

#### **OUR PRODUCTS**

**Roller Conveyors** 

Driven or Gravitational Conveyors are flexible, cost-effective, high-quality solutions that allow easy system expansion. Their high efficiency, robust construction, and low maintenance meet all the requirements of your project.

**Sorting & Transfer Systems** 

Fast diverter units - HPD and Pop-up transfer systems on toothed belts or chains. HPD Diverters - Sorting Systems are specially designed to deliver accurate and efficient 3-way sorting at an angle of 30°. HPD solutions are the pinnacle of our innovation.