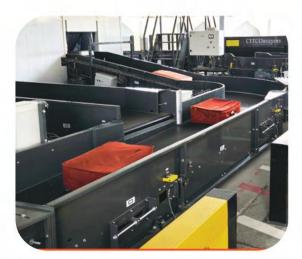

**Sorting & Transfer Systems** 

Fast diverter units - HPD and Pop-up transfer systems on toothed belts or chains. HPD Diverters - Sorting Systems are specially designed to deliver accurate and efficient 3-way sorting at an angle of 30°. HPD solutions are the pinnacle of our innovation.